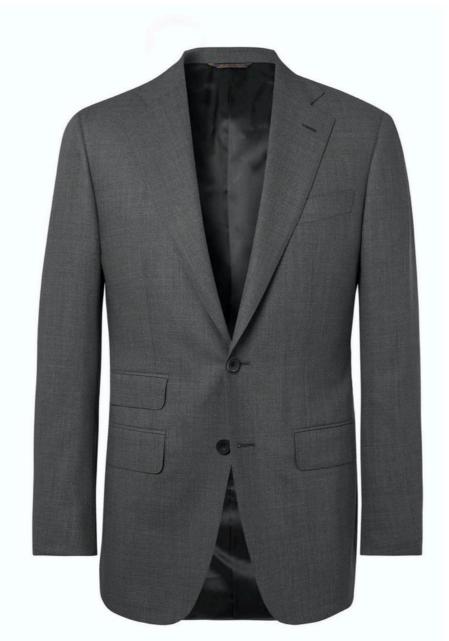

The male wardrobe is guided by fine English tailoring style - in the vein of Thomas Sweeney.

The style for women is guided by the beauty and simplicity of Celine.

## MEN

MAN - WINTER

MAN - WINTER

MAN - SUMMER