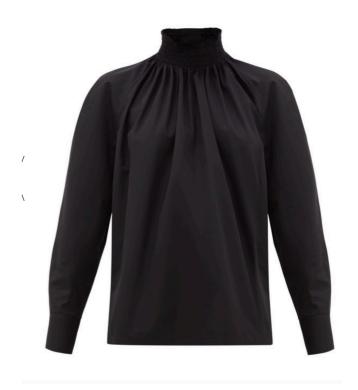

The colour palette is restrained and classic - black, navy blue, grey, brown and ivory.

Patterns should be restricted to the pocket square of the gentlemen and never worn by the lady.

The line is always graphic and simple.

The male wardrobe is guided by fine English tailoring style - in the vein of Thomas Sweeney.

The style for women is guided by the beauty and simplicity of Celine.

## WOMEN