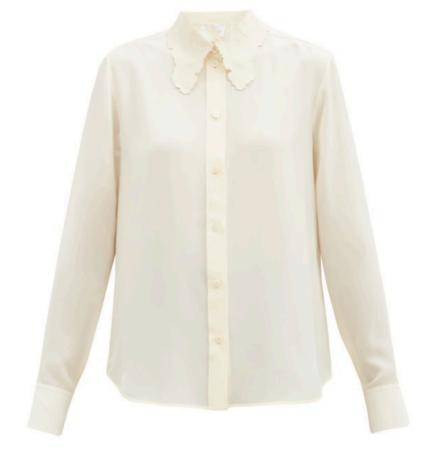

## **UNIFORM GUIDELINES**

The dress code for the International Society of Residential Concierge is understated, elegant and timeless.

The aim is always to look stylish but never to compete with the fashionable sentiments of the Owners.

The colour palette is restrained and classic - black, navy blue, grey, brown and ivory.

Patterns should be restricted to the pocket square of the gentlemen and never worn by the lady.

The line is always graphic and simple.

The male wardrobe is guided by fine English tailoring style - in the vein of Thomas Sweeney.

The style for women is guided by the beauty and simplicity of Celine.

## WOMEN