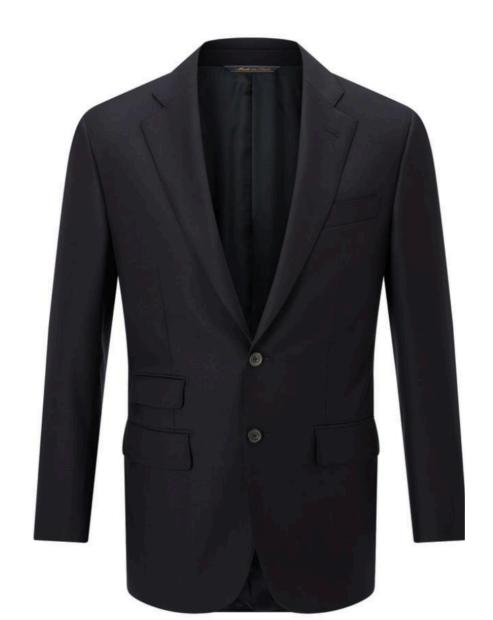

## **UNIFORM GUIDELINES**

The dress code for the International Society of Residential Concierge is understated, elegant and timeless.

The aim is always to look stylish but never to compete with the fashionable sentiments of the Owners.

The colour palette is restrained and classic - black, navy blue, grey, brown and ivory.

Patterns should be restricted to the pocket square of the gentlemen and never worn by the lady.

The line is always graphic and simple.

The male wardrobe is guided by fine English tailoring style - in the vein of Thomas Sweeney.

The style for women is guided by the beauty and simplicity of Celine.

## MEN

MAN - WINTER

MAN - WINTER

MAN - SUMMER