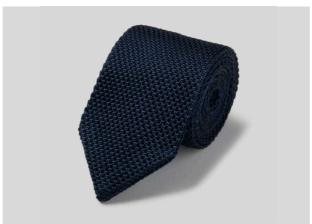

The colour palette is restrained and classic - black, navy blue, grey, brown and ivory.

Patterns should be restricted to the pocket square of the gentlemen and never worn by the lady.

The line is always graphic and simple.

The male wardrobe is guided by fine English tailoring style - in the vein of Thomas Sweeney.

The style for women is guided by the beauty and simplicity of Celine.

## MEN

MAN - WINTER

MAN - WINTER

MAN - SUMMER