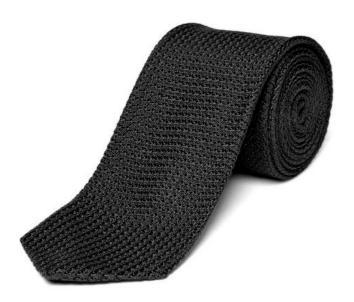

The colour palette is restrained and classic - black, navy blue, grey, brown and ivory.

Patterns should be restricted to the pocket square of the gentlemen and never worn by the lady.

The line is always graphic and simple.

## MEN

MAN - WINTER

MAN - WINTER

MAN - SUMMER