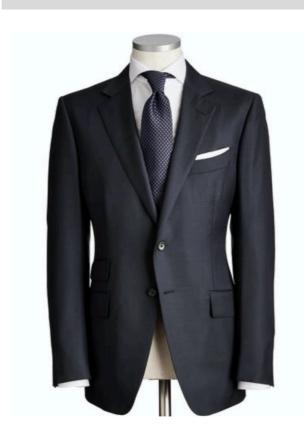

## **UNIFORM GUIDELINES**

The dress code for the International Society of Residential Concierge is understated, elegant and timeless.

The aim is always to look stylish but never to compete with the fashionable sentiments of the Owners.

The colour palette is restrained and classic - black, navy blue, grey, brown and ivory.

Patterns should be restricted to the pocket square of the gentlemen and never worn by the lady.

The line is always graphic and simple.

The male wardrobe is guided by fine English tailoring style - in the vein of Thomas Sweeney.

The style for women is guided by the beauty and simplicity of Celine.

## MEN

MAN - WINTER

MAN - WINTER

MAN - SUMMER