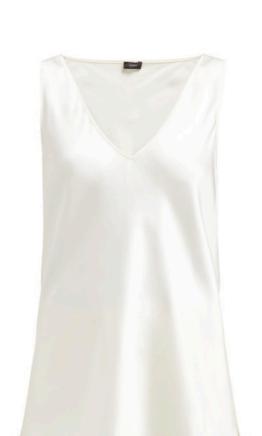

## WOMEN

The colour palette is restrained and classic - black, navy blue, grey, brown and ivory.

Patterns should be restricted to the pocket square of the gentlemen and never worn by the lady.

The line is always graphic and simple.

The male wardrobe is guided by fine English tailoring style - in the vein of Thomas Sweeney.

The style for women is guided by the beauty and simplicity of Celine.