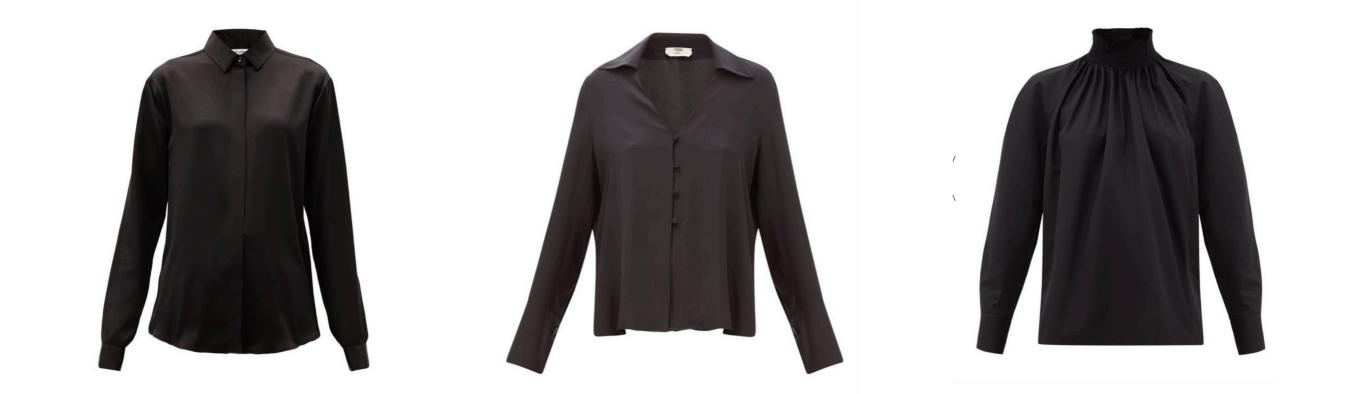

The colour palette is restrained and classic - black, navy blue, grey, brown and ivory.

Patterns should be restricted to the pocket square of the gentlemen and never worn by the lady.

The line is always graphic and simple.

The male wardrobe is guided by fine English tailoring style - in the vein of Thomas Sweeney.

The style for women is guided by the beauty and simplicity of Celine.

## WOMEN