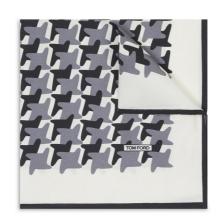

The colour palette is restrained and classic - black, navy blue, grey, brown and ivory.

Patterns should be restricted to the pocket square of the gentlemen and never worn by the lady.

The line is always graphic and simple.

## MEN

MAN - WINTER

MAN - WINTER

MAN - SUMMER