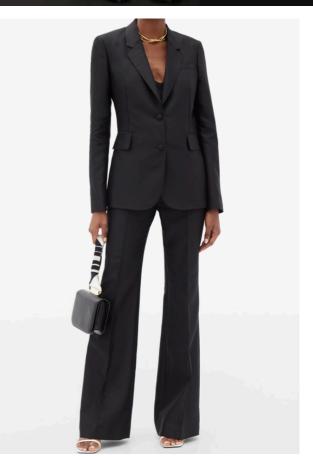

The colour palette is restrained and classic - black, navy blue, grey, brown and ivory.

Patterns should be restricted to the pocket square of the gentlemen and never worn by the lady.

The line is always graphic and simple.

The male wardrobe is guided by fine English tailoring style - in the vein of Thomas Sweeney.

The style for women is guided by the beauty and simplicity of Celine.

## WOMEN