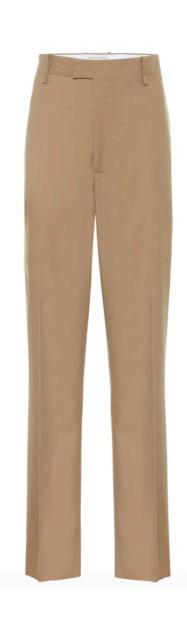

The colour palette is restrained and classic - black, navy blue, grey, brown and ivory.

Patterns should be restricted to the pocket square of the gentlemen and never worn by the lady.

The line is always graphic and simple.

The male wardrobe is guided by fine English tailoring style - in the vein of Thomas Sweeney.

The style for women is guided by the beauty and simplicity of Celine.

## WOMEN