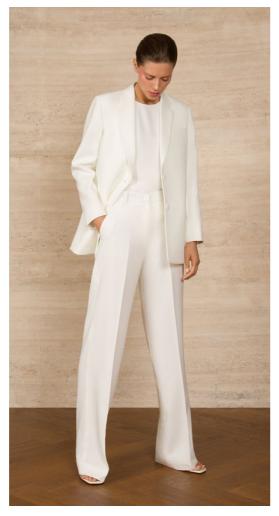

The colour palette is restrained and classic - black, navy blue, grey, brown and ivory.

Patterns should be restricted to the pocket square of the gentlemen and never worn by the lady.

The line is always graphic and simple.

The male wardrobe is guided by fine English tailoring style - in the vein of Thomas Sweeney.

The style for women is guided by the beauty and simplicity of Celine.

## WOMEN