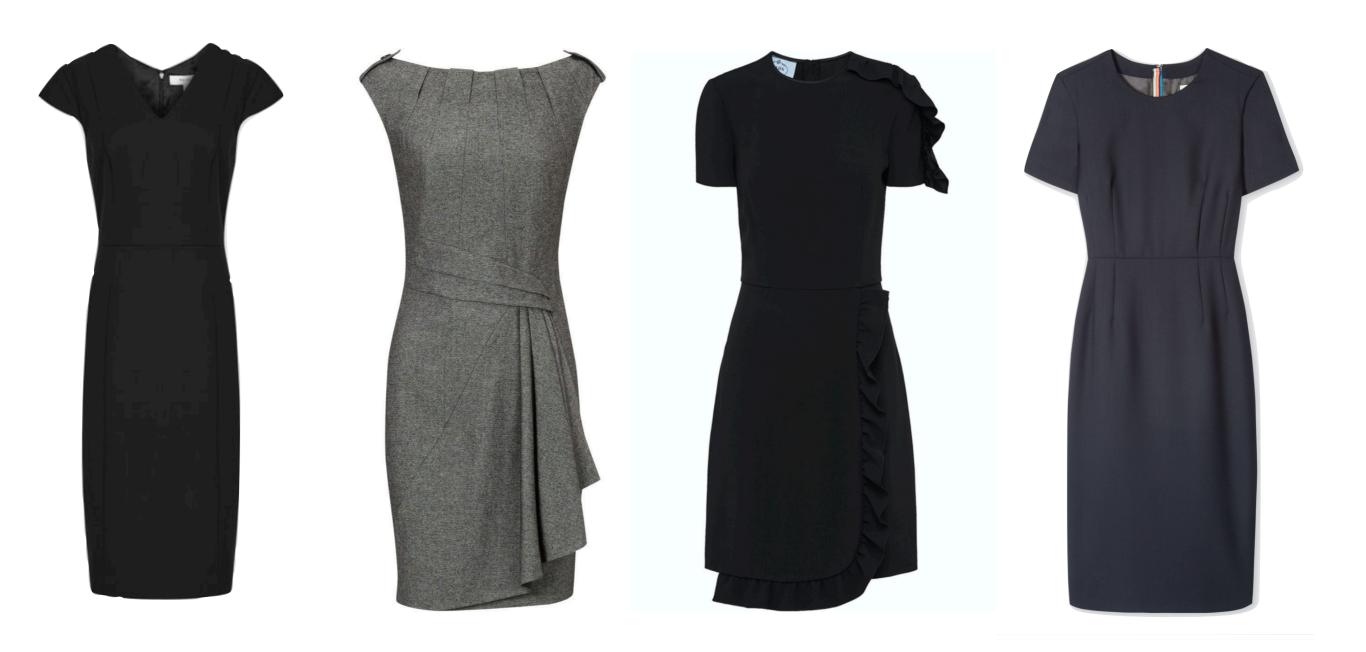

The colour palette is restrained and classic - black, navy blue, grey, brown and ivory.

Patterns should be restricted to the pocket square of the gentlemen and never worn by the lady.

The line is always graphic and simple.

The male wardrobe is guided by fine English tailoring style - in the vein of Thomas Sweeney.

The style for women is guided by the beauty and simplicity of Celine.

## WOMEN