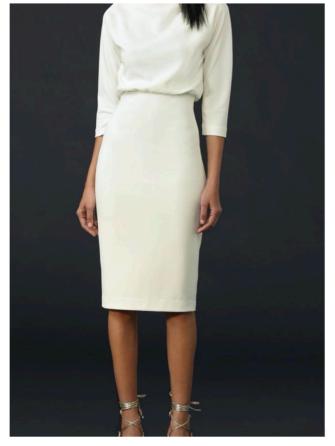

The colour palette is restrained and classic - black, navy blue, grey, brown and ivory.

Patterns should be restricted to the pocket square of the gentlemen and never worn by the lady.

The line is always graphic and simple.

The male wardrobe is guided by fine English tailoring style - in the vein of Thomas Sweeney.

The style for women is guided by the beauty and simplicity of Celine.

## WOMEN