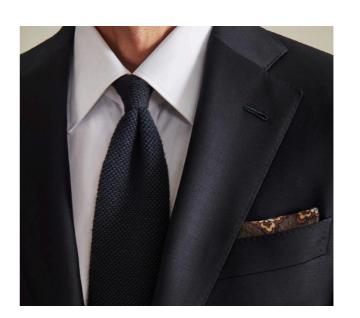

The colour palette is restrained and classic - black, navy blue, grey, brown and ivory.

Patterns should be restricted to the pocket square of the gentlemen and never worn by the lady.

The line is always graphic and simple.

The male wardrobe is guided by fine English tailoring style - in the vein of Thomas Sweeney.

The style for women is guided by the beauty and simplicity of Celine.

## MEN

MAN - WINTER

MAN - WINTER

MAN - SUMMER