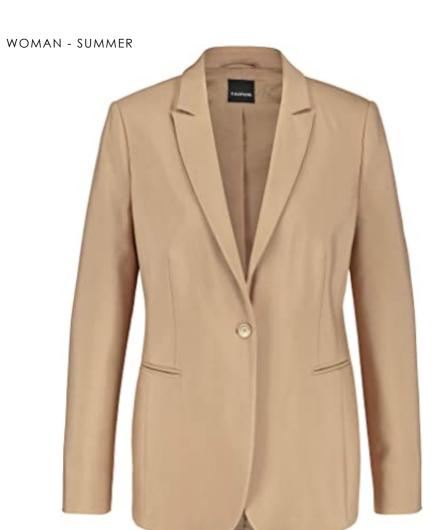

## WOMEN

The colour palette is restrained and classic - black, navy blue, grey, brown and ivory.

Patterns should be restricted to the pocket square of the gentlemen and never worn by the lady.

The line is always graphic and simple.

The male wardrobe is guided by fine English tailoring style - in the vein of Thomas Sweeney.

The style for women is guided by the beauty and simplicity of Celine.