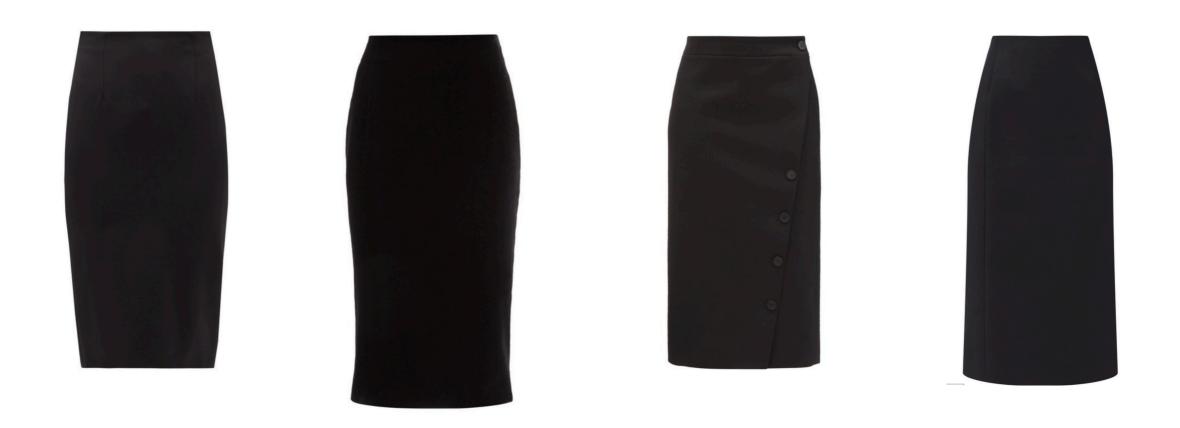

The colour palette is restrained and classic - black, navy blue, grey, brown and ivory.

Patterns should be restricted to the pocket square of the gentlemen and never worn by the lady.

The line is always graphic and simple.

The male wardrobe is guided by fine English tailoring style - in the vein of Thomas Sweeney.

The style for women is guided by the beauty and simplicity of Celine.

## WOMEN