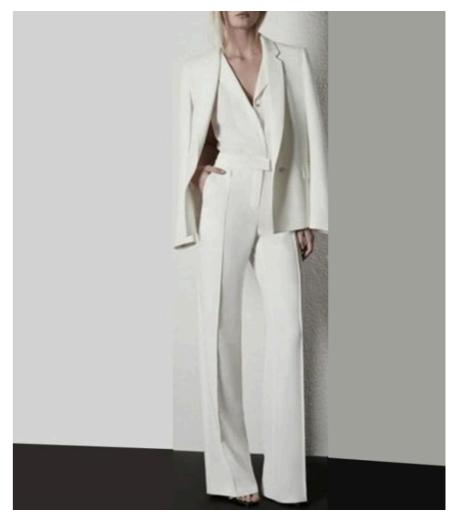

The colour palette is restrained and classic - black, navy blue, grey, brown and ivory.

Patterns should be restricted to the pocket square of the gentlemen and never worn by the lady.

The line is always graphic and simple.

The male wardrobe is guided by fine English tailoring style - in the vein of Thomas Sweeney.

The style for women is guided by the beauty and simplicity of Celine.

## WOMEN