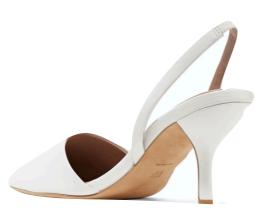

## WOMEN

The colour palette is restrained and classic - black, navy blue, grey, brown and ivory.

Patterns should be restricted to the pocket square of the gentlemen and never worn by the lady.

The line is always graphic and simple.

The male wardrobe is guided by fine English tailoring style - in the vein of Thomas Sweeney.

The style for women is guided by the beauty and simplicity of Celine.