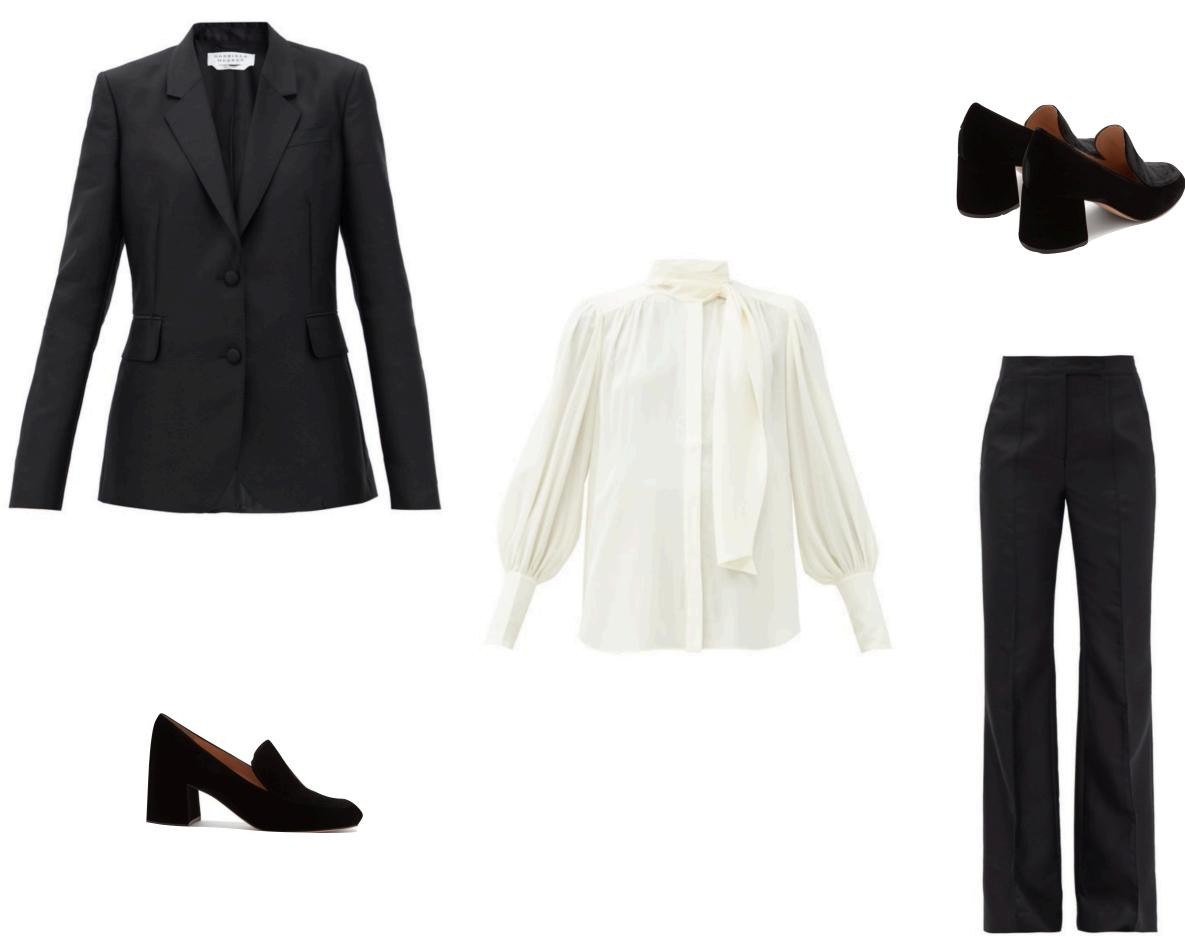

## **UNIFORM GUIDELINES**

The dress code for the International Society of Residential Concierge is understated, elegant and timeless.

The aim is always to look stylish but never to compete with the fashionable sentiments of the Owners.

The colour palette is restrained and classic - black, navy blue, grey, brown and ivory.

Patterns should be restricted to the pocket square of the gentlemen and never worn by the lady.

The line is always graphic and simple.

The male wardrobe is guided by fine English tailoring style - in the vein of Thomas Sweeney.

The style for women is guided by the beauty and simplicity of Celine.

## WOMEN