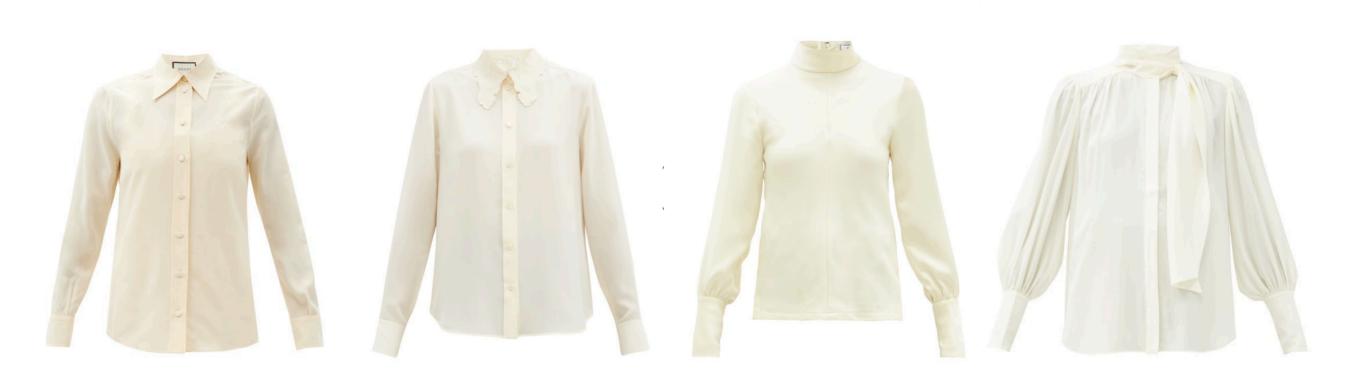

The colour palette is restrained and classic - black, navy blue, grey, brown and ivory.

Patterns should be restricted to the pocket square of the gentlemen and never worn by the lady.

The line is always graphic and simple.

The male wardrobe is guided by fine English tailoring style - in the vein of Thomas Sweeney.

The style for women is guided by the beauty and simplicity of Celine.

## WOMEN