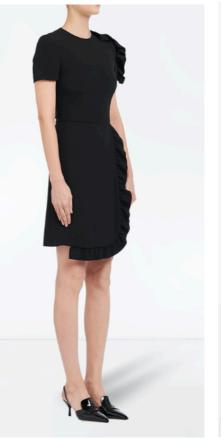

The colour palette is restrained and classic - black, navy blue, grey, brown and ivory.

Patterns should be restricted to the pocket square of the gentlemen and never worn by the lady.

The line is always graphic and simple.

The male wardrobe is guided by fine English tailoring style - in the vein of Thomas Sweeney.

The style for women is guided by the beauty and simplicity of Celine.

## WOMEN