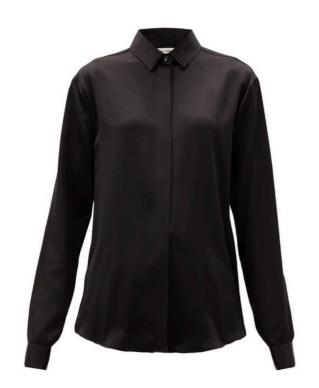

The colour palette is restrained and classic - black, navy blue, grey, brown and ivory.

Patterns should be restricted to the pocket square of the gentlemen and never worn by the lady.

The line is always graphic and simple.

The male wardrobe is guided by fine English tailoring style - in the vein of Thomas Sweeney.

The style for women is guided by the beauty and simplicity of Celine.

## WOMEN