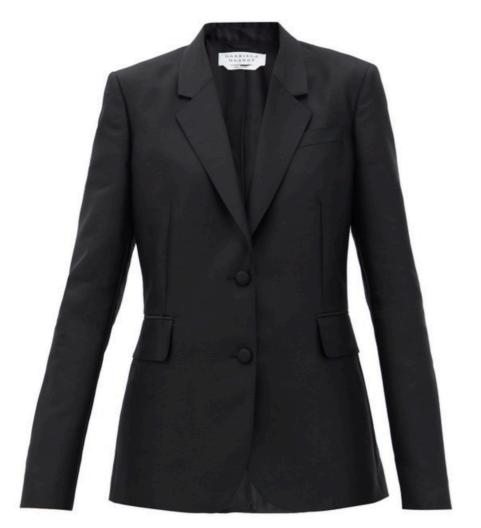

## **UNIFORM GUIDELINES**

The dress code for the International Society of Residential Concierge is understated, elegant and timeless.

The aim is always to look stylish but never to compete with the fashionable sentiments of the Owners.

The colour palette is restrained and classic - black, navy blue, grey, brown and ivory.

Patterns should be restricted to the pocket square of the gentlemen and never worn by the lady.

The line is always graphic and simple.

The male wardrobe is guided by fine English tailoring style - in the vein of Thomas Sweeney.

The style for women is guided by the beauty and simplicity of Celine.

## WOMEN