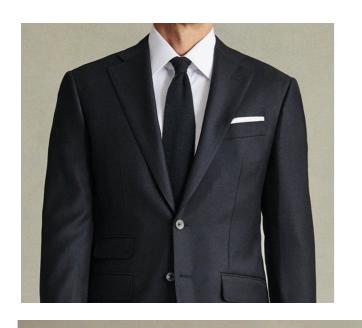

## **UNIFORM GUIDELINES**

The dress code for the International Society of Residential Concierge is understated, elegant and timeless.

The aim is always to look stylish but never to compete with the fashionable sentiments of the Owners.

The colour palette is restrained and classic - black, navy blue, grey, brown and ivory.

Patterns should be restricted to the pocket square of the gentlemen and never worn by the lady.

The line is always graphic and simple.

The male wardrobe is guided by fine English tailoring style - in the vein of Thomas Sweeney.

The style for women is guided by the beauty and simplicity of Celine.

## MEN

MAN - WINTER

MAN - WINTER

MAN - SUMMER