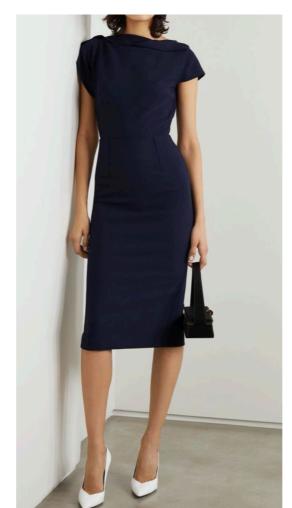

The colour palette is restrained and classic - black, navy blue, grey, brown and ivory.

Patterns should be restricted to the pocket square of the gentlemen and never worn by the lady.

The line is always graphic and simple.

The male wardrobe is guided by fine English tailoring style - in the vein of Thomas Sweeney.

The style for women is guided by the beauty and simplicity of Celine.

## WOMEN