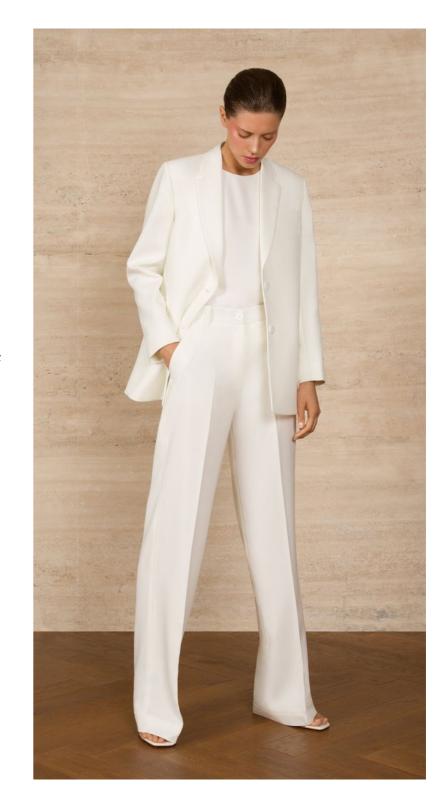

## **UNIFORM GUIDELINES**

The dress code for the International Society of Residential Concierge is understated, elegant and timeless.

The aim is always to look stylish but never to compete with the fashionable sentiments of the Owners.

The colour palette is restrained and classic - black, navy blue, grey, brown and ivory.

Patterns should be restricted to the pocket square of the gentlemen and never worn by the lady.

The line is always graphic and simple.

The male wardrobe is guided by fine English tailoring style - in the vein of Thomas Sweeney.

The style for women is guided by the beauty and simplicity of Celine.

## WOMEN