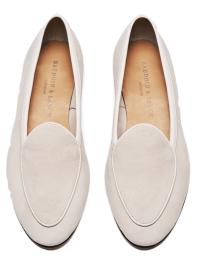

## WOMEN

The colour palette is restrained and classic - black, navy blue, grey, brown and ivory.

Patterns should be restricted to the pocket square of the gentlemen and never worn by the lady.

The line is always graphic and simple.

The male wardrobe is guided by fine English tailoring style - in the vein of Thomas Sweeney.

The style for women is guided by the beauty and simplicity of Celine.