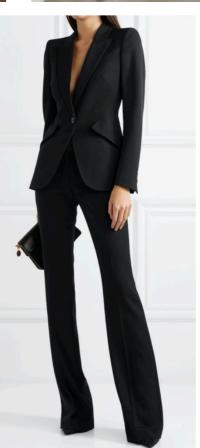

The colour palette is restrained and classic - black, navy blue, grey, brown and ivory.

Patterns should be restricted to the pocket square of the gentlemen and never worn by the lady.

The line is always graphic and simple.

The male wardrobe is guided by fine English tailoring style - in the vein of Thomas Sweeney.

The style for women is guided by the beauty and simplicity of Celine.

## WOMEN