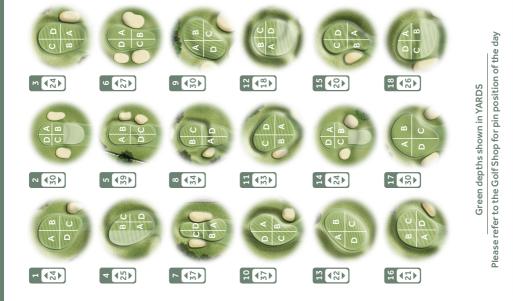

© 2020 dere golf. T. 01635 43026 Ref. 06447

| СОМ                                                 | COMPETITION |                |                 |     |                 |     |           |                   |                    |                          |              | Please indicate which tee used. |                 |  |
|-----------------------------------------------------|-------------|----------------|-----------------|-----|-----------------|-----|-----------|-------------------|--------------------|--------------------------|--------------|---------------------------------|-----------------|--|
| DATE                                                |             |                | TIME            |     |                 |     |           | Handicap<br>Index | Course<br>Handicap | Playing<br>Handicap      | PAR          | CR                              | SR              |  |
| Player A                                            |             |                |                 |     |                 |     |           |                   |                    |                          | 70           | 69.7                            | 128             |  |
| Player B                                            |             |                |                 |     |                 |     |           |                   |                    | 70                       | 69.0         | 125                             |                 |  |
| Player C                                            |             |                |                 |     |                 |     |           |                   |                    | 72                       | 71.0         | 125                             |                 |  |
| Player D                                            |             |                |                 |     |                 |     |           |                   |                    | NUL                      | 12           | 71.0                            | 125             |  |
| Hole                                                | Marker      | White<br>Yards | Yellow<br>Yards | Par | Stroke<br>Index | A   | Play<br>B | er's Score<br>C   | D                  | Nett<br>Score<br>/Points | Red<br>Yards | Par                             | Stroke<br>Index |  |
| 1                                                   |             | 325            | 320             | 4   | 13              |     |           |                   |                    |                          | 302          | 4                               | 9               |  |
| 2                                                   |             | 175            | 170             | 3   | 9               |     |           |                   |                    |                          | 143          | 3                               | 15              |  |
| 3                                                   |             | 410            | 400             | 4   | 7               |     |           |                   |                    |                          | 315          | 4                               | 7               |  |
| 4                                                   |             | 493            | 425             | 5   | 11              |     |           |                   |                    |                          | 420          | 5                               | 1               |  |
| 5                                                   |             | 380            | 364             | 4   | 3               |     |           |                   |                    |                          | 362          | 4                               | 3               |  |
| 6                                                   |             | 124            | 119             | 3   | 17              |     |           |                   |                    |                          | 113          | 3                               | 17              |  |
| 7                                                   |             | 437            | 437             | 4   | 1               |     |           |                   |                    |                          | 437          | 5                               | 5               |  |
| 8                                                   |             | 372            | 366             | 4   | 5               |     |           |                   |                    |                          | 249          | 4                               | 13              |  |
| 9                                                   |             | 292            | 287             | 4   | 15              |     |           |                   |                    |                          | 257          | 4                               | 11              |  |
|                                                     |             | 3008           | 2888            | 35  | OUT             |     |           |                   |                    |                          | 2598         | 36                              |                 |  |
|                                                     |             | PLEA           | ASE A           | VOI | DS              | LOW | ΡL        | AY A              | TALL               | . TIM                    | ES           |                                 |                 |  |
| 10                                                  |             | 295            | 291             | 4   | 8               |     |           |                   |                    |                          | 285          | 4                               | 2               |  |
| 11                                                  |             | 361            | 353             | 4   | 18              |     |           |                   |                    |                          | 352          | 4                               | 10              |  |
| 12                                                  |             | 346            | 342             | 4   | 6               |     |           |                   |                    |                          | 265          | 4                               | 14              |  |
| 13                                                  |             | 335            | 309             | 4   | 12              |     |           |                   |                    |                          | 277          | 4                               | 12              |  |
| 14                                                  |             | 168            | 164             | 3   | 10              |     |           |                   |                    |                          | 124          | 3                               | 16              |  |
| 15                                                  |             | 459            | 457             | 4   | 2               |     |           |                   |                    |                          | 457          | 5                               | 4               |  |
| 16                                                  |             | 420            | 415             | 4   | 4               |     |           |                   |                    |                          | 309          | 4                               | 8               |  |
| 17                                                  |             | 171            | 165             | 3   | 16              |     |           |                   |                    |                          | 151          | 3                               | 18              |  |
| 18                                                  |             | 464            | 459             | 5   | 14              |     |           |                   |                    |                          | 433          | 5                               | 6               |  |
|                                                     |             | 3019           | 2955            | 35  | IN              |     |           |                   |                    |                          | 2653         | 36                              |                 |  |
|                                                     |             | 3008           | 2888            | 35  | OUT             |     |           |                   |                    |                          | 2598         | 36                              |                 |  |
|                                                     |             | 6027           | 5843            | 70  | TOTAL           |     |           |                   |                    |                          | 5251         | 72                              |                 |  |
| Stableford HANDICAP<br>Points or<br>Par Result NETT |             |                |                 |     |                 |     |           |                   |                    |                          |              |                                 |                 |  |