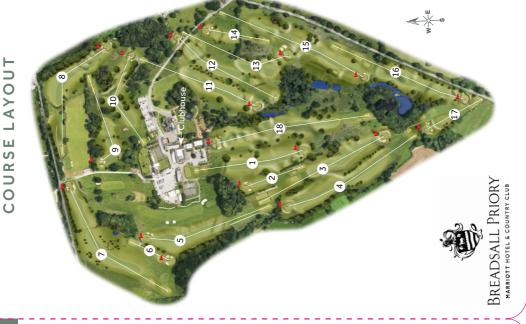

### 1. OUT OF BOUNDS

- (Loss of stroke and distance)
- a) Outside all fences, walls, hedges etc. forming the perimeter of the course.
- b) A ball lying to the right of the 8th fairway or a ball lying to the right of the 9th fairway in the area defined by the white stakes and fence.
- c) The wood on the left of the 5th fairway is NOT out of bounds.
  d) A ball lying in the hotel gardens or beyond the white posts on the right of the 11th fairway. The gardens on the right and to the back of the 18th green.
- e) The garden of the private house behind the 10th tee.
- f) The car park to the right hand side of the 10th tee/fair way as marked.

## 2. PENALTY AREA (RED)

All ditches running alongside the 4th, 11th, 13th, 15th, 16th, 17th & 18th holes defined by red stakes (Rule 17).

#### 3. PENALTY AREA (YELLOW)

All ditches not mentioned under penalty area (red) defined by yellow stakes (Rule 17).

#### 4. WALLS

All walls and the protective fences to the side of the practice ground between the  $8\,{\rm th}$  and  $9\,{\rm th}$  holes are integral parts of the course.

#### 9. FENCE

Interference by the fence on the 10th Hole - The player must determine the nearest point of relief from the fence without crossing over, through or under the obstruction. With reference, Rule 16.1. Interference by an immovable obstruction occurs when a ball lies in or on