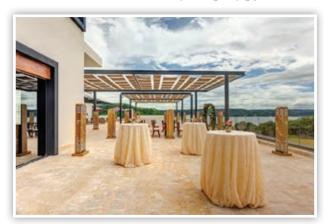

### **Roof Top Wedding**

Maximum capacity: 2-30 guests (Ocean View) | 30-120 guests (Roof Top Terrace)

Décor and draping can be added at an additional cost

\*Roof Top Wedding & Papagayo Room are in the same area – only one wedding booked per time slot

### cocktail locations

**Roof Top Wedding** Maximum capacity: 150 guests

\*Roof Top Wedding & Papagayo Room are in the same area – only one wedding booked per time slot