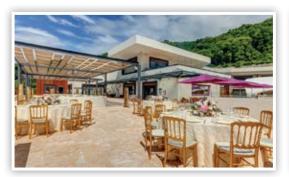

### cocktail locations

**Roof Top Wedding** Maximum capacity: 150 guests

\*Roof Top Wedding & Papagayo Room are in the same area – only one wedding booked per time slot

### Papagayo Room

Maximum capacity: 40 guests

\*Roof Top Wedding & Papagayo Room are in the same area – only one wedding booked per time slot

Gazebo Maximum capacity: 50 guests