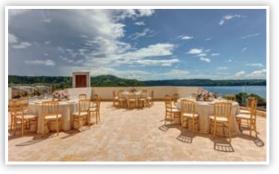

### **Roof Top Wedding**

Maximum capacity: 2-30 guests (Ocean View) | 30-120 guests (Roof Top Terrace)

Décor and draping can be added at an additional cost

\*Roof Top Wedding & Papagayo Room are in the same area – only one wedding booked per time slot

### **Sunset Strip Wine Cellar**

Maximum capacity: 10 guests

Roof Top Wedding

Maximum capacity: 1-40 guests (Plated Dinner) | 30-100 guests (Buffet)