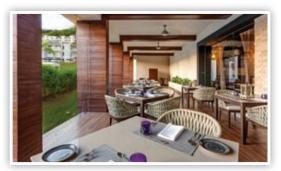

### **Private Reception Locations and Capacities**

| Location                 | Maximum Seating Capacity                                                 | Seating Times           |
|--------------------------|--------------------------------------------------------------------------|-------------------------|
| Sunset Strip Wine Cellar | 10 guests                                                                | 6:00pm or 7:30pm        |
| Roof Top Wedding         | 1-40 (plated dinner)<br>30-100 (Buffet)                                  | 6:00pm (Until 11:00pm)  |
| Papagayo Room            | 30 (buffet only)                                                         | 6:00pm (Until 11:00pm)  |
| Beach                    | 150 (buffet only)                                                        | 6:00pm (Until 11:00pm)  |
| Guanacaste Room          | 1-30 (plated)<br>30-60 (plated or buffet)<br>60-80 (only plated service) | 6:00pm (Until midnight) |
| Gazebo                   | 30-40 (buffet only)                                                      | 6:00pm (Until 11:00pm)  |

### **Sunset Strip Wine Cellar**

Maximum capacity: 10 guests

Roof Top Wedding

Maximum capacity: 1-40 guests (Plated Dinner) | 30-100 guests (Buffet)