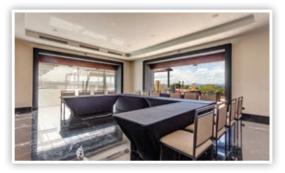

#### **Guanacaste Room**

Maximum capacity: 1-30 guests (plated) | 30-60 guests (plated or buffet) | 60-80 guests (plated only)

**Gazebo**Maximum capacity: 30-40 guests (buffet only)