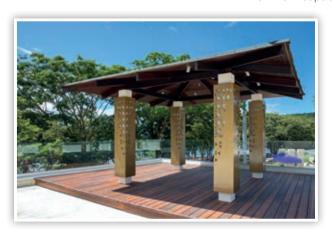

### ceremony locations

### **Roof Top Wedding**

Maximum capacity: 2-30 guests (Ocean View) | 30-120 guests (Roof Top Terrace)

Décor and draping can be added at an additional cost

\*Roof Top Wedding & Papagayo Room are in the same area – only one wedding booked per time slot

#### Papagayo Room

Maximum capacity: 40 guests | Décor and draping can be added at an additional cost

\*Roof Top Wedding & Papagayo Room are in the same area – only one wedding booked per time slot