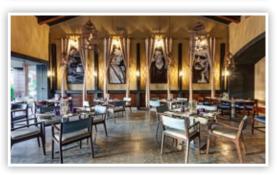

### **Private Reception Locations and Capacities**

| Location                 | Maximum Seating Capacity                                                 | Seating Times           |
|--------------------------|--------------------------------------------------------------------------|-------------------------|
| Sunset Strip Wine Cellar | 10 guests                                                                | 6:00pm or 7:30pm        |
| Roof Top Wedding         | 1-40 (plated dinner)<br>30-100 (Buffet)                                  | 6:00pm (Until 11:00pm)  |
| Papagayo Room            | 30 (buffet only)                                                         | 6:00pm (Until 11:00pm)  |
| Beach                    | 150 (buffet only)                                                        | 6:00pm (Until 11:00pm)  |
| Guanacaste Room          | 1-30 (plated)<br>30-60 (plated or buffet)<br>60-80 (only plated service) | 6:00pm (Until midnight) |
| Gazebo                   | 30-40 (buffet only)                                                      | 6:00pm (Until 11:00pm)  |

#### **Guanacaste Room**

Maximum capacity: 1-30 guests (plated) | 30-60 guests (plated or buffet) | 60-80 guests (plated only)

**Gazebo**Maximum capacity: 30-40 guests (buffet only)