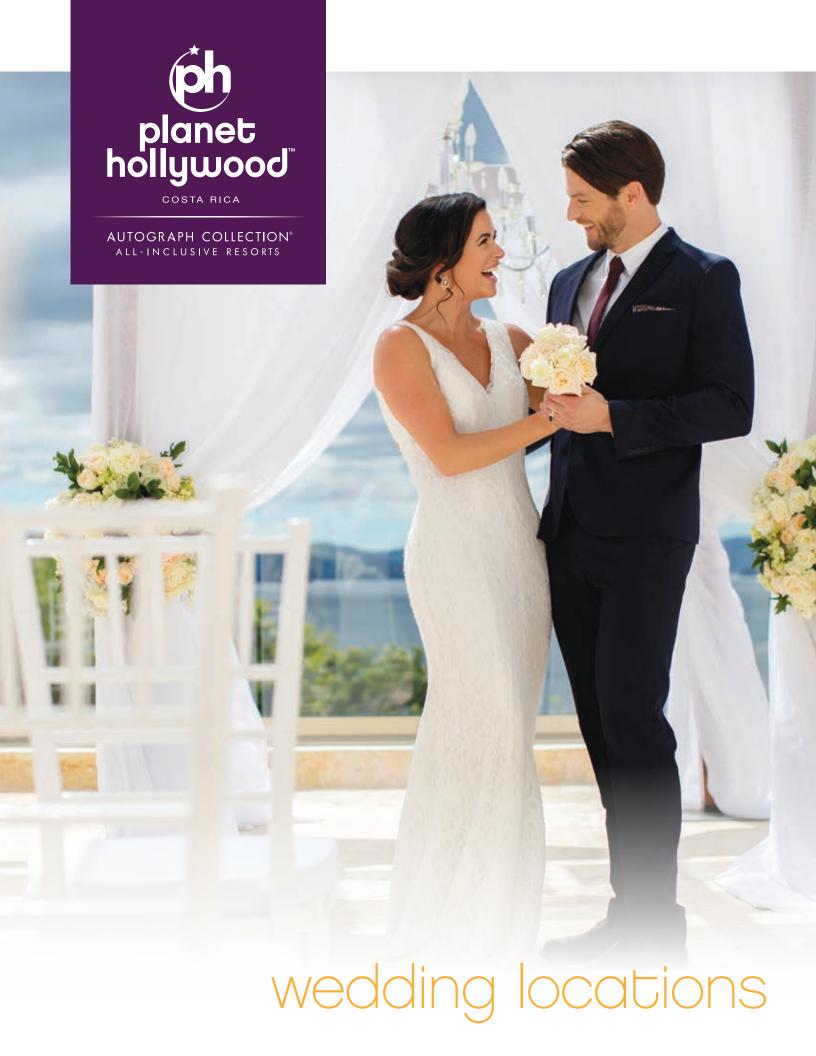

### ceremony locations

### **Roof Top Wedding**

Maximum capacity: 2-30 guests (Ocean View) | 30-120 guests (Roof Top Terrace)

Décor and draping can be added at an additional cost

\*Roof Top Wedding & Papagayo Room are in the same area – only one wedding booked per time slot

### **Ceremony Locations and Capacities**

| Location                                                                                       | Maximum Seating Capacity                     |  |
|------------------------------------------------------------------------------------------------|----------------------------------------------|--|
| Roof Top Wedding*                                                                              | 2-30 (Ocean View)<br>30-120 Roof Top Terrace |  |
| Papagayo Room                                                                                  | 40                                           |  |
| Gazebo                                                                                         | 50                                           |  |
| Beach                                                                                          | 100                                          |  |
| *Roof Top Wedding & Papagayo Room are in the same area – only one wedding booked per time slot |                                              |  |