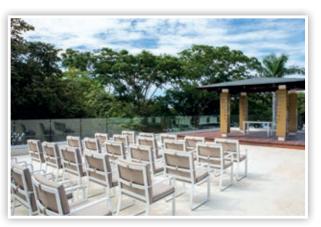

### cocktail locations

**Roof Top Wedding** Maximum capacity: 150 guests

\*Roof Top Wedding & Papagayo Room are in the same area – only one wedding booked per time slot

### Papagayo Room

Maximum capacity: 40 guests

\*Roof Top Wedding & Papagayo Room are in the same area – only one wedding booked per time slot

Gazebo Maximum capacity: 50 guests

### cocktail locations