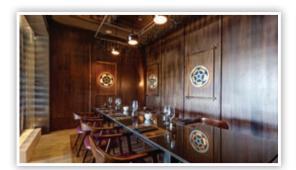

### **Private Reception Locations and Capacities**

| Location                 | Maximum Seating Capacity                                                 | Seating Times           |
|--------------------------|--------------------------------------------------------------------------|-------------------------|
| Sunset Strip Wine Cellar | 10 guests                                                                | 6:00pm or 7:30pm        |
| Roof Top Wedding         | 1-40 (plated dinner)<br>30-100 (Buffet)                                  | 6:00pm (Until 11:00pm)  |
| Papagayo Room            | 30 (buffet only)                                                         | 6:00pm (Until 11:00pm)  |
| Beach                    | 150 (buffet only)                                                        | 6:00pm (Until 11:00pm)  |
| Guanacaste Room          | 1-30 (plated)<br>30-60 (plated or buffet)<br>60-80 (only plated service) | 6:00pm (Until midnight) |
| Gazebo                   | 30-40 (buffet only)                                                      | 6:00pm (Until 11:00pm)  |

### **Sunset Strip Wine Cellar**

Maximum capacity: 10 guests

Roof Top Wedding

Maximum capacity: 1-40 guests (Plated Dinner) | 30-100 guests (Buffet)