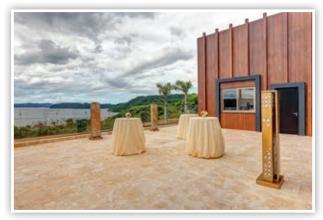

### cocktail locations

**Roof Top Wedding** Maximum capacity: 150 guests

\*Roof Top Wedding & Papagayo Room are in the same area – only one wedding booked per time slot

### Papagayo Room

Maximum capacity: 40 guests

\*Roof Top Wedding & Papagayo Room are in the same area – only one wedding booked per time slot

Gazebo Maximum capacity: 50 guests