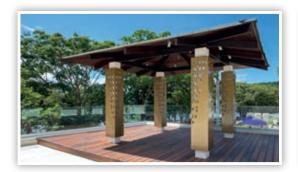

### **Roof Top Wedding**

Maximum capacity: 2-30 guests (Ocean View) | 30-120 guests (Roof Top Terrace)

Décor and draping can be added at an additional cost

\*Roof Top Wedding & Papagayo Room are in the same area – only one wedding booked per time slot

#### Papagayo Room

Maximum capacity: 40 guests | Décor and draping can be added at an additional cost

\*Roof Top Wedding & Papagayo Room are in the same area – only one wedding booked per time slot