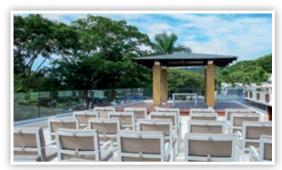

### cocktail locations

**Roof Top Wedding** Maximum capacity: 150 guests

\*Roof Top Wedding & Papagayo Room are in the same area – only one wedding booked per time slot

### Papagayo Room

Maximum capacity: 40 guests

\*Roof Top Wedding & Papagayo Room are in the same area – only one wedding booked per time slot

Gazebo Maximum capacity: 50 guests