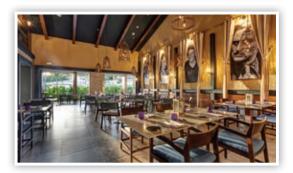

### **Private Reception Locations and Capacities**

| Location                 | Maximum Seating Capacity                                                 | Seating Times           |
|--------------------------|--------------------------------------------------------------------------|-------------------------|
| Sunset Strip Wine Cellar | 10 guests                                                                | 6:00pm or 7:30pm        |
| Roof Top Wedding         | 1-40 (plated dinner)<br>30-100 (Buffet)                                  | 6:00pm (Until 11:00pm)  |
| Papagayo Room            | 30 (buffet only)                                                         | 6:00pm (Until 11:00pm)  |
| Beach                    | 150 (buffet only)                                                        | 6:00pm (Until 11:00pm)  |
| Guanacaste Room          | 1-30 (plated)<br>30-60 (plated or buffet)<br>60-80 (only plated service) | 6:00pm (Until midnight) |
| Gazebo                   | 30-40 (buffet only)                                                      | 6:00pm (Until 11:00pm)  |

#### **Guanacaste Room**

Maximum capacity: 1-30 guests (plated) | 30-60 guests (plated or buffet) | 60-80 guests (plated only)

**Gazebo**Maximum capacity: 30-40 guests (buffet only)