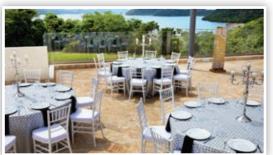

### **Roof Top Wedding**

Maximum capacity: 2-30 guests (Ocean View) | 30-120 guests (Roof Top Terrace)

Décor and draping can be added at an additional cost

\*Roof Top Wedding & Papagayo Room are in the same area – only one wedding booked per time slot

### cocktail locations

**Roof Top Wedding** Maximum capacity: 150 guests

\*Roof Top Wedding & Papagayo Room are in the same area – only one wedding booked per time slot