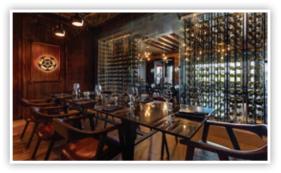

### **Sunset Strip Wine Cellar**

Maximum capacity: 10 guests

Roof Top Wedding

Maximum capacity: 1-40 guests (Plated Dinner) | 30-100 guests (Buffet)