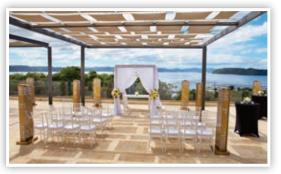

### **Roof Top Wedding**

Maximum capacity: 2-30 guests (Ocean View) | 30-120 guests (Roof Top Terrace)

Décor and draping can be added at an additional cost

\*Roof Top Wedding & Papagayo Room are in the same area – only one wedding booked per time slot

#### Papagayo Room

Maximum capacity: 40 guests | Décor and draping can be added at an additional cost

\*Roof Top Wedding & Papagayo Room are in the same area – only one wedding booked per time slot