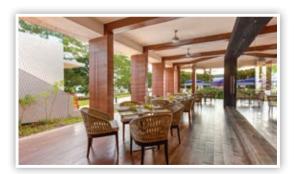

### **Sunset Strip Wine Cellar**

Maximum capacity: 10 guests

Roof Top Wedding

Maximum capacity: 1-40 guests (Plated Dinner) | 30-100 guests (Buffet)