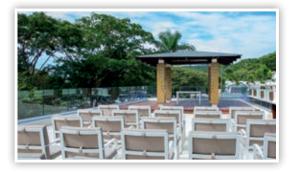

### **Roof Top Wedding**

Maximum capacity: 2-30 guests (Ocean View) | 30-120 guests (Roof Top Terrace)

Décor and draping can be added at an additional cost

\*Roof Top Wedding & Papagayo Room are in the same area – only one wedding booked per time slot

#### Papagayo Room

Maximum capacity: 40 guests | Décor and draping can be added at an additional cost

\*Roof Top Wedding & Papagayo Room are in the same area – only one wedding booked per time slot