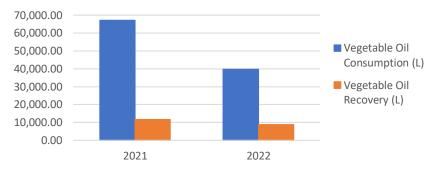

#### COMPARATIVE VEGETAL OIL 2021-2022

The hotel has a recycling program that helps to control and reduce the amount of waste we produce each month.