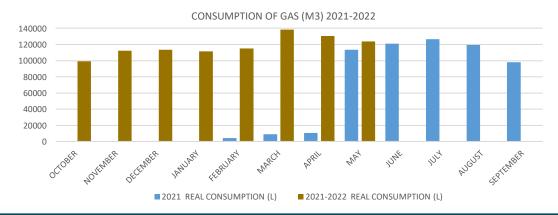

### Gas consumption comparison graph\*

Strategy 3- Implement crew awareness campaigns and preventive maintenance of kitchen equipment to save gas.

\*Hotel opening January 2021.

ROYALTON LUXURY RESORTS | HIDEAWAY AT ROYALTON | PLANET HOLLYWOOD HOTELS & RESORTS | MYSTIQUE BY ROYALTON MEMORIES RESORTS & SPA | STARFISH RESORTS | GRAND LIDO NEGRIL