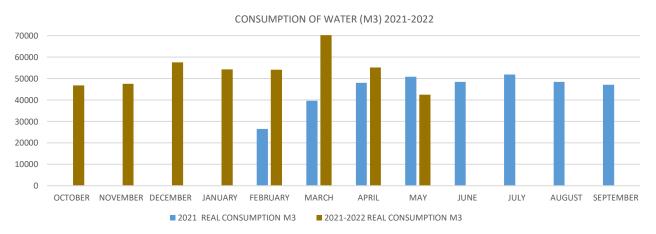

### Water consumption comparison graph\*

### What strategies do we follow for the care of resources?

Strategy 1- Implement crew awareness campaigns and water saving message in guest rooms.

Strategy 2- Implement crew awareness campaigns and energy saving message in guest rooms.