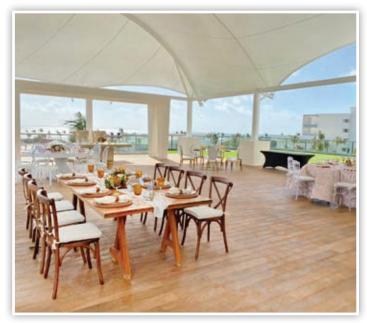

#### **Private Reception Locations and Capacities**

| Location               | Maximum Seating Capacity                                                                               | Seating Times |
|------------------------|--------------------------------------------------------------------------------------------------------|---------------|
| Roof Top Wedding Gusto | 100 (buffet & dance floor) or 150 (buffet)                                                             | 6:00pm        |
| Beach Surf's Up        | 500 (buffet)                                                                                           | 6:00pm        |
| Beach Baywatch         | 200 (buffet)                                                                                           | 6:00pm        |
| Palm Pavilion 2        | 60 (Buffet) or 80 (Buffet) *Please note that if you want a formal dancefloor, 40 guests at the most*   | 6:00pm        |
| Blockbuster Ballroom   | 500 (buffet or plated), 420 (SA buffet or with dancefloor) *Minimum of 100 people to book the Ballroom | 6:00pm        |
| Sunset Terrace         | 500 (buffet) Avalialbe for South Asian Weddings or weddings with a mimum of 200 people                 | 6:00pm        |

### **Roof Top Wedding Gusto**

Private Reception - Maximum capacity: 150