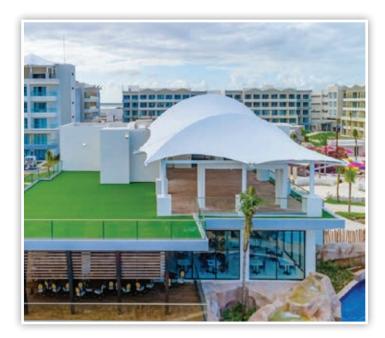

# ceremony locations

**Roof Top Wedding Gusto** 

Ceremony - Maximum capacity: 200

### **Roof Top Wedding Gusto**

Cocktail - Maximum capacity: 200

Palm Pavilion 1 & 2

Cocktail - Maximum capacity: 90

**Sunset Terrace** 

Cocktail - Maximum capacity: 100 (use until 9pm at the latest)

### **Roof Top Wedding Gusto**

Private Reception - Maximum capacity: 150