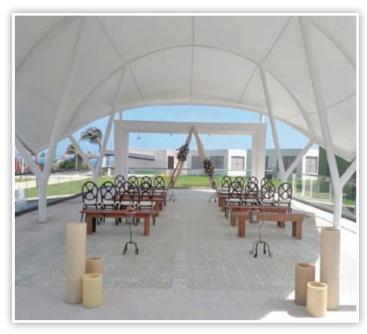

# ceremony locations

**Roof Top Wedding Gusto** 

Ceremony - Maximum capacity: 200

### **Roof Top Wedding Gusto**

Cocktail - Maximum capacity: 200

Palm Pavilion 1 & 2

Cocktail - Maximum capacity: 90

**Sunset Terrace** 

Cocktail - Maximum capacity: 100 (use until 9pm at the latest)

### **Roof Top Wedding Gusto**

Private Reception - Maximum capacity: 150