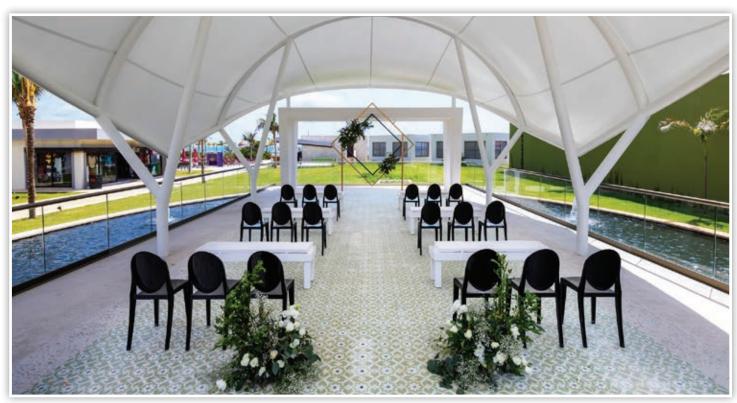

# ceremony locations

**Roof Top Wedding Gusto** 

Ceremony - Maximum capacity: 200

### **Roof Top Wedding Gusto**

Cocktail - Maximum capacity: 200

Palm Pavilion 1 & 2

Cocktail - Maximum capacity: 90

**Sunset Terrace** 

Cocktail - Maximum capacity: 100 (use until 9pm at the latest)

### **Roof Top Wedding Gusto**

Private Reception - Maximum capacity: 150