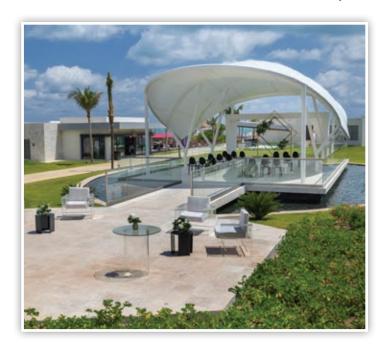

# ceremony locations

**Roof Top Wedding Gusto** 

Ceremony - Maximum capacity: 200

### **Roof Top Wedding Gusto**

Cocktail - Maximum capacity: 200

Palm Pavilion 1 & 2

Cocktail - Maximum capacity: 90

**Sunset Terrace** 

Cocktail - Maximum capacity: 100 (use until 9pm at the latest)

### **Roof Top Wedding Gusto**

Private Reception - Maximum capacity: 150