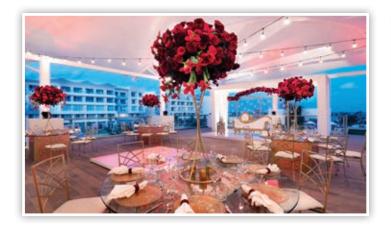

#### **Private Reception Locations and Capacities**

| Location               | Maximum Seating Capacity                                                                               | Seating Times |
|------------------------|--------------------------------------------------------------------------------------------------------|---------------|
| Roof Top Wedding Gusto | 100 (buffet & dance floor) or 150 (buffet)                                                             | 6:00pm        |
| Beach Surf's Up        | 500 (buffet)                                                                                           | 6:00pm        |
| Beach Baywatch         | 200 (buffet)                                                                                           | 6:00pm        |
| Palm Pavilion 2        | 60 (Buffet) or 80 (Buffet) *Please note that if you want a formal dancefloor, 40 guests at the most*   | 6:00pm        |
| Blockbuster Ballroom   | 500 (buffet or plated), 420 (SA buffet or with dancefloor) *Minimum of 100 people to book the Ballroom | 6:00pm        |
| Sunset Terrace         | 500 (buffet) Avalialbe for South Asian Weddings or weddings with a mimum of 200 people                 | 6:00pm        |