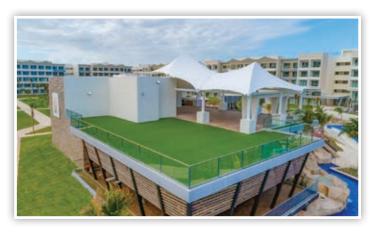

# ceremony locations

**Roof Top Wedding Gusto** 

Ceremony - Maximum capacity: 200

### **Roof Top Wedding Gusto**

Cocktail - Maximum capacity: 200

Palm Pavilion 1 & 2

Cocktail - Maximum capacity: 90

**Sunset Terrace** 

Cocktail - Maximum capacity: 100 (use until 9pm at the latest)

### **Roof Top Wedding Gusto**

Private Reception - Maximum capacity: 150