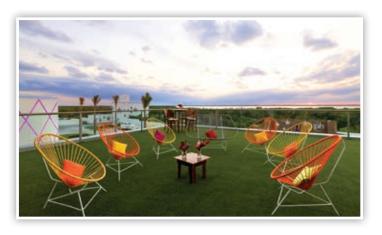

# ceremony locations

**Roof Top Wedding Gusto** 

Ceremony - Maximum capacity: 200

### **Roof Top Wedding Gusto**

Cocktail - Maximum capacity: 200

Palm Pavilion 1 & 2

Cocktail - Maximum capacity: 90

**Sunset Terrace** 

Cocktail - Maximum capacity: 100 (use until 9pm at the latest)

### **Roof Top Wedding Gusto**

Private Reception - Maximum capacity: 150