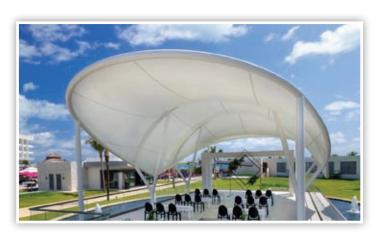

# ceremony locations

**Roof Top Wedding Gusto** 

Ceremony - Maximum capacity: 200

### **Roof Top Wedding Gusto**

Cocktail - Maximum capacity: 200

Palm Pavilion 1 & 2

Cocktail - Maximum capacity: 90

**Sunset Terrace** 

Cocktail - Maximum capacity: 100 (use until 9pm at the latest)

### **Roof Top Wedding Gusto**

Private Reception - Maximum capacity: 150