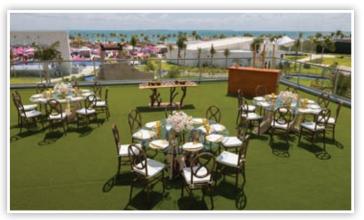

# ceremony locations

**Roof Top Wedding Gusto** 

Ceremony - Maximum capacity: 200

### **Roof Top Wedding Gusto**

Cocktail - Maximum capacity: 200

Palm Pavilion 1 & 2

Cocktail - Maximum capacity: 90

**Sunset Terrace** 

Cocktail - Maximum capacity: 100 (use until 9pm at the latest)

### **Roof Top Wedding Gusto**

Private Reception - Maximum capacity: 150