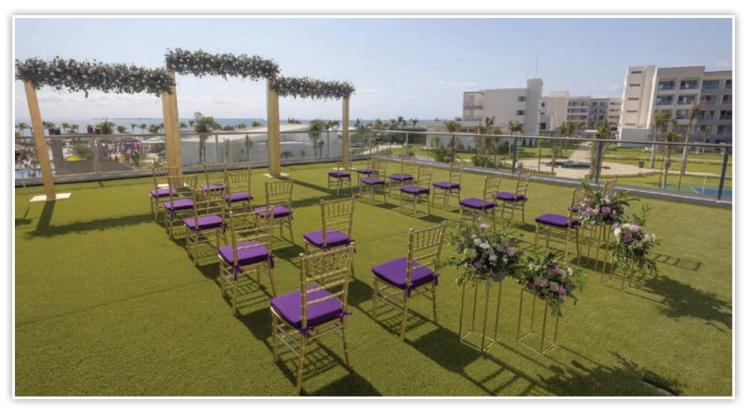

# ceremony locations

**Roof Top Wedding Gusto** 

Ceremony - Maximum capacity: 200

### **Roof Top Wedding Gusto**

Cocktail - Maximum capacity: 200

Palm Pavilion 1 & 2

Cocktail - Maximum capacity: 90

**Sunset Terrace** 

Cocktail - Maximum capacity: 100 (use until 9pm at the latest)