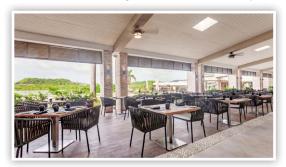

# **Hunter Terrace | Steak House**

Semi-Private Reception | Maximum capacity: 68 | Hunter - set menu only Existing tables and chairs used | Minimal decor can be added at an extra cost