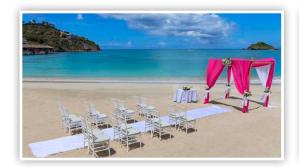

# **Ceremony Locations and Capacity**

| Location                                                                                               | Maximum Seating Capacity |  |  |
|--------------------------------------------------------------------------------------------------------|--------------------------|--|--|
| Sky Wedding - Bay View*                                                                                | 64                       |  |  |
| Beach                                                                                                  | 80                       |  |  |
| Beach Gazebo 80                                                                                        |                          |  |  |
| *Sky Terrace Ceremony Package (\$1500) required for purchase on top of wedding package of your choice. |                          |  |  |

# **Sky Wedding - Bay View**

Ceremony | Maximum capacity: 64
Includes tables with white linens & white folding chairs | Décor can be added at an additional cost

#### Beach

Ceremony | Maximum capacity: 80 | Décor and structures can be added at an additional cost

**Beach Gazebo** 

Ceremony | Maximum capacity: 80 | Décor can be added at an additional cost