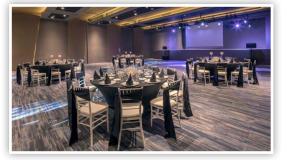

#### **Ballroom**

### Private Reception | Maximum capacity: 240, 260 or 300

Includes tables with white linens & white covered chairs | Décor can be added at an additional cost

OCT2019