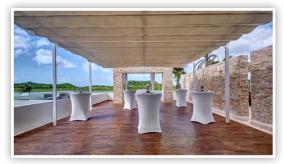

# **Sky Wedding - Bay View**

Ceremony | Maximum capacity: 64
Includes tables with white linens & white folding chairs | Décor can be added at an additional cost