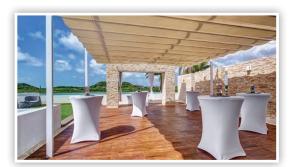

#### **Patio**

Semi-Private Reception | Maximum capacity: 32 | (Caribbean, Grazie or Hunter - set menu only)

Existing tables and chairs used | Minimal decor can be added at an extra cost