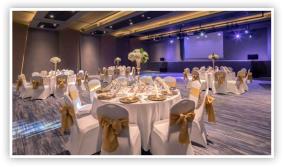

#### **Ballroom**

### Private Reception | Maximum capacity: 240, 260 or 300

Includes tables with white linens & white covered chairs | Décor can be added at an additional cost

OCT2019