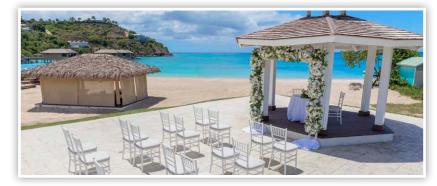

# **Sky Wedding - Bay View**

Ceremony | Maximum capacity: 64
Includes tables with white linens & white folding chairs | Décor can be added at an additional cost