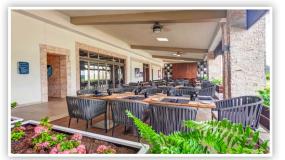

#### **Patio**

Semi-Private Reception | Maximum capacity: 32 | (Caribbean, Grazie or Hunter - set menu only)

Existing tables and chairs used | Minimal decor can be added at an extra cost