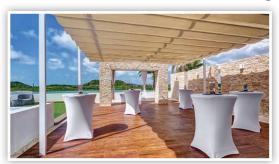

# **Sky Wedding - Bay View**

Ceremony | Maximum capacity: 64
Includes tables with white linens & white folding chairs | Décor can be added at an additional cost