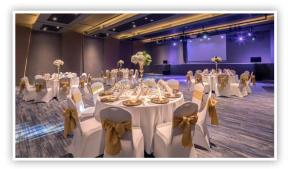

#### **Ballroom**

### Private Reception | Maximum capacity: 240, 260 or 300

Includes tables with white linens & white covered chairs | Décor can be added at an additional cost

OCT2019