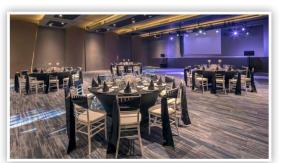

#### **Ballroom**

### Private Reception | Maximum capacity: 240, 260 or 300

Includes tables with white linens & white covered chairs | Décor can be added at an additional cost

OCT2019