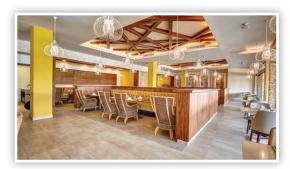

#### **Gourmet Marché**

Semi-Private Reception | Maximum capacity: 80 | Buffet Only
Existing tables and chairs used | Minimal decor can be added at an extra cost