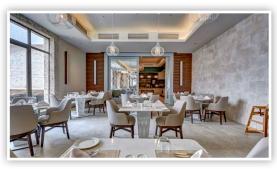

#### **Patio**

Semi-Private Reception | Maximum capacity: 32 | (Caribbean, Grazie or Hunter - set menu only)

Existing tables and chairs used | Minimal decor can be added at an extra cost