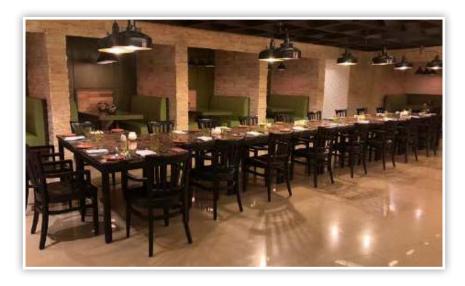

### **Armadillo Terrace | Texmex Cuisine**

Semi-Private Reception | Maximum capacity: 30 | Italian or Steakhouse Set-Menu Existing table and chairs used. Minimal décor can be added at an additional cost.

## **Grazie Trattoria** | Italian Cuisine

Semi-Private Reception | Maximum capacity: 25 Existing table and chairs used. Minimal décor can be added at an additional cost.