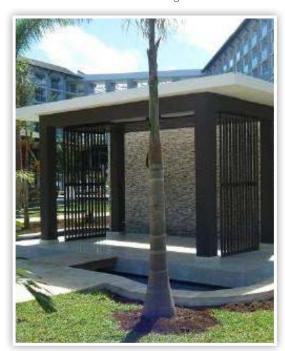

### **Garden Gazebo**

Cocktail | Maximum capacity: 80

### **Garden Gazebo (Royalton White Sands)**

Semi-Private Reception | Maximum capacity: 50 | Minimum of 30 guests | Italian or Steakhouse Set-Menu Includes tables with white folding chairs. Minimal décor can be added at an additional cost