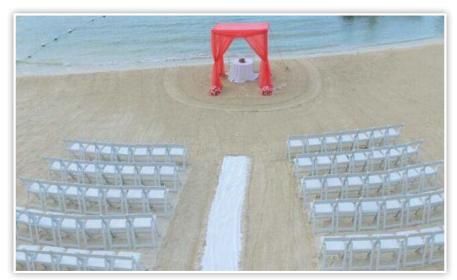

## **Beach Gazebo (Royalton Blue Waters)**

Ceremony | Maximum capacity: 150 Includes white draping & white folding chairs. Décor and coloured draping can be added at an additional cost.