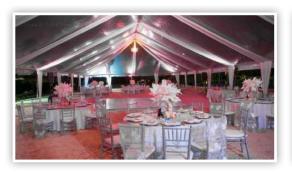

# Private Locations

## **Ballroom (Royalton White Sands)**

Private Reception | Maximum capacity: 250 Includes tables with white folding chairs Decor can be added at an additional cost