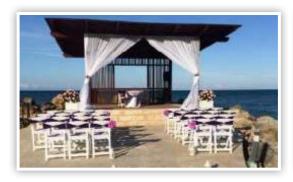

# **Ceremony Locations**

### **Diamond Club Beach**

Ceremony | Maximum capacity: 100 Includes white folding chairs. No structure included. Décor and draping can be added at an additional cost.