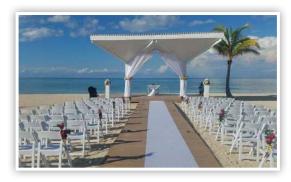

## **Beach Gazebo (Royalton Blue Waters)**

Ceremony | Maximum capacity: 150 Includes white draping & white folding chairs. Décor and coloured draping can be added at an additional cost.

## Ocean Gazebo (Royalton White Sands)

Ceremony | Maximum capacity: 70 Includes white draping & white folding chairs. Décor and coloured draping can be added at an additional cost.