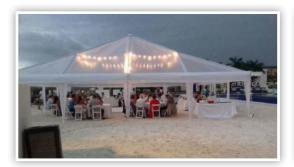

#### **Blue Waters Beach**

Private Reception | Maximum capacity: 200 Includes tables with white folding chairs. Decor can be added at an additional cost

### **White Sands Beach**

Private Reception | Maximum capacity: 200 Includes tables with white folding chairs. Decor can be added at an additional cost