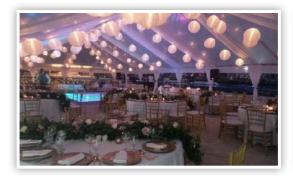

## **Ballroom (Royalton White Sands)**

Private Reception | Maximum capacity: 250 Includes tables with white folding chairs Decor can be added at an additional cost