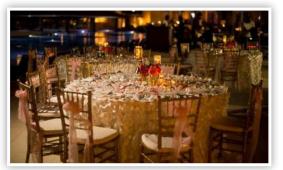

# **Private Locations**

#### **Blue Waters Beach**

Private Reception | Maximum capacity: 200 Includes tables with white folding chairs. Decor can be added at an additional cost

### **White Sands Beach**

Private Reception | Maximum capacity: 200 Includes tables with white folding chairs. Decor can be added at an additional cost

## **Private Locations**

#### **White Sands Poolside**

Private Reception | Maximum capacity: 100 Includes tables with white folding chairs. Decor can be added at an additional cost.

#### **Blue Waters Poolside**

Private Reception | Maximum capacity: 80 Includes tables with white folding chairs. Decor can be added at an additional cost.

\*Tents are not permitted at this location\*

# Private Locations

## **Ballroom (Royalton White Sands)**

Private Reception | Maximum capacity: 250 Includes tables with white folding chairs Decor can be added at an additional cost