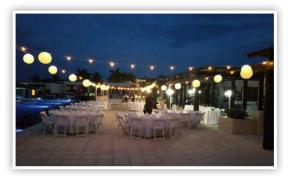

# **Semi-Private Dinner Locations**

## **Gourmet Marche | Buffet Terrace**

Semi-Private Reception | Maximum capacity: 30 | Italian or Steakhouse Set-Menu Existing table and white folding chairs used. Minimal décor can be added at an additional cost.

### **Armadillo Terrace | Texmex Cuisine**

Semi-Private Reception | Maximum capacity: 30 | Italian or Steakhouse Set-Menu Existing table and chairs used. Minimal décor can be added at an additional cost.

## **Semi-Private Locations**

## **Grazie Trattoria** | Italian Cuisine

Semi-Private Reception | Maximum capacity: 25 Existing table and chairs used. Minimal décor can be added at an additional cost.

### **Garden Gazebo (Royalton White Sands)**

Semi-Private Reception | Maximum capacity: 50 | Minimum of 30 guests | Italian or Steakhouse Set-Menu Includes tables with white folding chairs. Minimal décor can be added at an additional cost