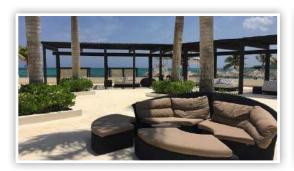

# **Cocktail Locations**

## **Pavilion (Royalton Blue Waters)**

Cocktail | Maximum capacity: 100 Décor can be added at an additional cost.

**Martini Mix** 

Cocktail | Maximum capacity: 50