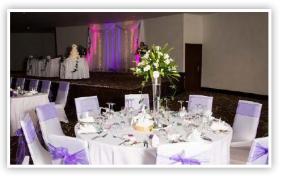

# **Semi-Private Dinner Locations**

## **Gourmet Marche | Buffet Terrace**

Semi-Private Reception | Maximum capacity: 30 | Italian or Steakhouse Set-Menu Existing table and white folding chairs used. Minimal décor can be added at an additional cost.