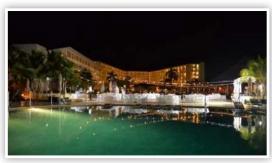

#### **White Sands Poolside**

Private Reception | Maximum capacity: 100 Includes tables with white folding chairs. Decor can be added at an additional cost.

#### **Blue Waters Poolside**

Private Reception | Maximum capacity: 80 Includes tables with white folding chairs. Decor can be added at an additional cost.

\*Tents are not permitted at this location\*