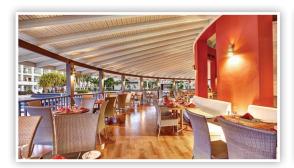

## **Pavilion (Royalton Blue Waters)**

Cocktail | Maximum capacity: 100 Décor can be added at an additional cost.

**Martini Mix** 

Cocktail | Maximum capacity: 50