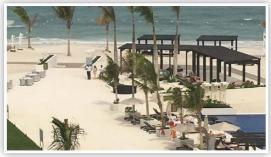

# **Cocktail Locations**

## **Pavilion (Royalton Blue Waters)**

Cocktail | Maximum capacity: 100 Décor can be added at an additional cost.

**Martini Mix** 

Cocktail | Maximum capacity: 50

### **Garden Gazebo**

Cocktail | Maximum capacity: 80