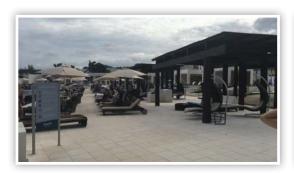

## **Pavilion (Royalton Blue Waters)**

Cocktail | Maximum capacity: 100 Décor can be added at an additional cost.

**Martini Mix** 

Cocktail | Maximum capacity: 50

### **Garden Gazebo**

Cocktail | Maximum capacity: 80