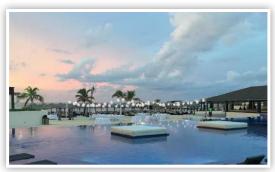

#### **White Sands Poolside**

Private Reception | Maximum capacity: 100 Includes tables with white folding chairs. Decor can be added at an additional cost.

#### **Blue Waters Poolside**

Private Reception | Maximum capacity: 80 Includes tables with white folding chairs. Decor can be added at an additional cost.

\*Tents are not permitted at this location\*