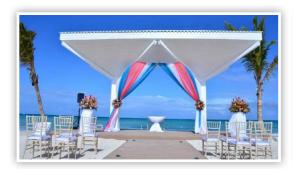

## **Beach Gazebo (Royalton Blue Waters)**

Ceremony | Maximum capacity: 150 Includes white draping & white folding chairs. Décor and coloured draping can be added at an additional cost.

## Ocean Gazebo (Royalton White Sands)

Ceremony | Maximum capacity: 70 Includes white draping & white folding chairs. Décor and coloured draping can be added at an additional cost.