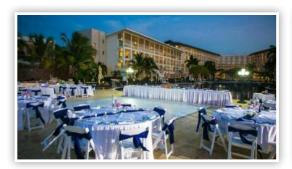

#### **Blue Waters Beach**

Private Reception | Maximum capacity: 200 Includes tables with white folding chairs. Decor can be added at an additional cost

### **White Sands Beach**

Private Reception | Maximum capacity: 200 Includes tables with white folding chairs. Decor can be added at an additional cost