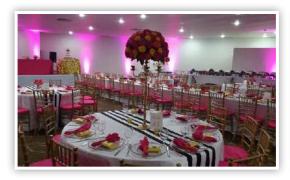

# **Private Locations**

#### **Blue Waters Beach**

Private Reception | Maximum capacity: 200 Includes tables with white folding chairs. Decor can be added at an additional cost

### **White Sands Beach**

Private Reception | Maximum capacity: 200 Includes tables with white folding chairs. Decor can be added at an additional cost