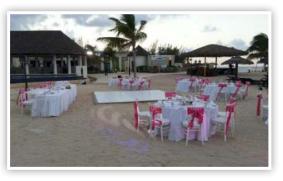

# **Private Locations**

#### **Blue Waters Beach**

Private Reception | Maximum capacity: 200 Includes tables with white folding chairs. Decor can be added at an additional cost

### **White Sands Beach**

Private Reception | Maximum capacity: 200 Includes tables with white folding chairs. Decor can be added at an additional cost