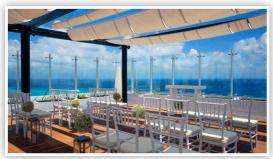

#### SKY TERRACE

Ceremony | Maximum capacity: 100 | Décor and structures can be added at an additional cost

#### SKY TERRACE/LEVEL 18 Cocktail | Maximum capacity: 100 | Décor and structures can be added at an additional cost

# SUNSET TERRACE (THEATER) Private Reception | Maximum capacity: 100

Décor and structures can be added at an additional cost | Buffet or family style

SKY TERRACE/LEVEL 18 Private Reception | Maximum capacity: 100 Décor and structures can be added at an additional cost | Plated, buffet or family style