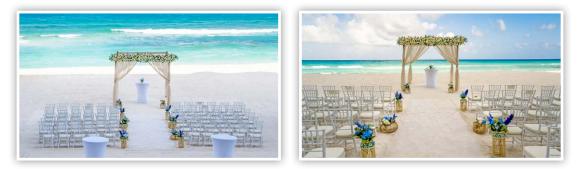

#### **BEACH**

Ceremony | Maximum capacity: 100 Décor and structures can be added at an additional cost

SUNRISE TERRACE (OCEAN VIEW) Ceremony | Maximum capacity: 80 | Décor can be added at an additional cost

SUNSET TERRACE (THEATER)

Ceremony | Maximum capacity: 100 | Décor and structures can be added at an additional cost

#### **BEACH**

Cocktail | Maximum capacity: 100 Décor and structures can be added at an additional cost

### SUNSET TERRACE (THEATER)

Cocktail | Maximum capacity: 100 | Décor and structures can be added at an additional cost