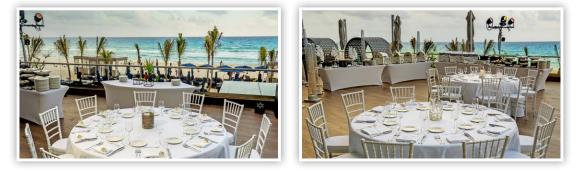

#### SUNRISE TERRACE (OCEAN VIEW)

Private Reception | Maximum capacity: 80

Décor can be added at an additional cost | Buffet or family style

# SUNSET TERRACE (THEATER) Private Reception | Maximum capacity: 100

Décor and structures can be added at an additional cost | Buffet or family style

SKY TERRACE/LEVEL 18 Private Reception | Maximum capacity: 100 Décor and structures can be added at an additional cost | Plated, buffet or family style