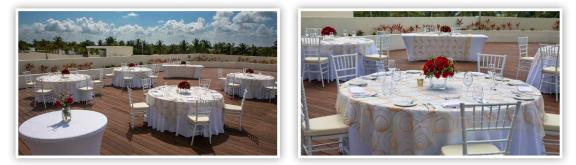

#### **PRIVATE RECEPTION LOCATIONS AND CAPACITIES**

Location fee will include only round tables with white linen, white folding chairs, white napkins, and basic silverware

| Location                     | Maximum Seating Capacity                                                                                                                               | Seating Times |
|------------------------------|--------------------------------------------------------------------------------------------------------------------------------------------------------|---------------|
| Sunrise Terrace (Ocean View) | 60 (buffet or family style)                                                                                                                            | 6:00pm        |
| Sunset Terrace (Theater)     | 100 (buffet or family style)                                                                                                                           | 6:00pm        |
| Ballroom                     | Plated or Buffet<br>80 plated (without dance floor)<br>60 buffet (without dance floor)<br>60 plated (with dance floor)<br>40 buffet (with dance floor) | 6:00pm        |
| Sky Terrace**                | 80 min - 100 max (plated, buffet or family style)                                                                                                      | 7:00pm        |

#### BALLROOM

Private Locations | Maximum capacity: (without dance floor) 80 plated - 60 buffet | (with dance floor) 60 plated - 40 buffet