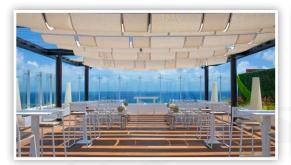

#### SKY TERRACE

Ceremony | Maximum capacity: 100 | Décor and structures can be added at an additional cost

#### SKY TERRACE/LEVEL 18 Cocktail | Maximum capacity: 100 | Décor and structures can be added at an additional cost

# SUNSET TERRACE (THEATER) Private Reception | Maximum capacity: 100

Décor and structures can be added at an additional cost | Buffet or family style

SKY TERRACE/LEVEL 18 Private Reception | Maximum capacity: 100 Décor and structures can be added at an additional cost | Plated, buffet or family style