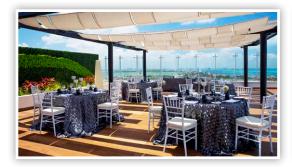

#### SKY TERRACE

Ceremony | Maximum capacity: 100 | Décor and structures can be added at an additional cost

#### SKY TERRACE/LEVEL 18 Cocktail | Maximum capacity: 100 | Décor and structures can be added at an additional cost

# SUNSET TERRACE (THEATER) Private Reception | Maximum capacity: 100

Décor and structures can be added at an additional cost | Buffet or family style

SKY TERRACE/LEVEL 18 Private Reception | Maximum capacity: 100 Décor and structures can be added at an additional cost | Plated, buffet or family style