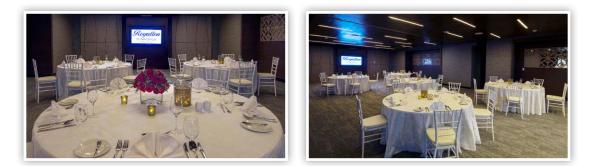

# Private Locations

#### BALLROOM

Private Locations | Maximum capacity: (without dance floor) 80 plated - 60 buffet | (with dance floor) 60 plated - 40 buffet