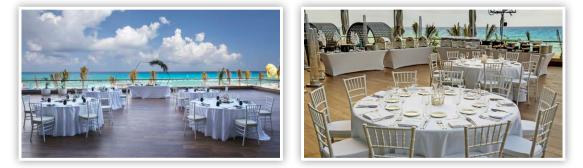

#### **BEACH**

Ceremony | Maximum capacity: 100 Décor and structures can be added at an additional cost

SUNRISE TERRACE (OCEAN VIEW) Ceremony | Maximum capacity: 80 | Décor can be added at an additional cost

#### **BEACH**

Cocktail | Maximum capacity: 100 Décor and structures can be added at an additional cost