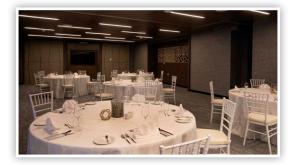

# Private Locations

#### BALLROOM

Private Locations | Maximum capacity: (without dance floor) 80 plated - 60 buffet | (with dance floor) 60 plated - 40 buffet