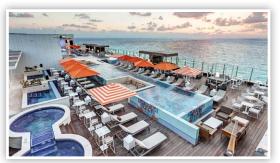

#### SKY TERRACE

Ceremony | Maximum capacity: 100 | Décor and structures can be added at an additional cost

#### SKY TERRACE/LEVEL 18 Cocktail | Maximum capacity: 100 | Décor and structures can be added at an additional cost