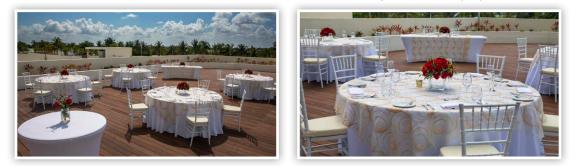

#### SUNRISE TERRACE (OCEAN VIEW)

Private Reception | Maximum capacity: 80

Décor can be added at an additional cost | Buffet or family style

# SUNSET TERRACE (THEATER) Private Reception | Maximum capacity: 100

Décor and structures can be added at an additional cost | Buffet or family style

SKY TERRACE/LEVEL 18 Private Reception | Maximum capacity: 100 Décor and structures can be added at an additional cost | Plated, buffet or family style