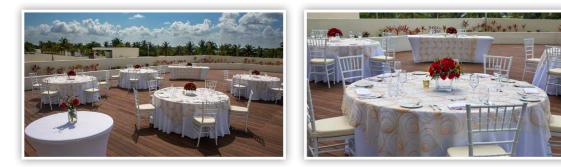

#### **PRIVATE RECEPTION LOCATIONS AND CAPACITIES**

Location fee will include only round tables with white linen, white folding chairs, white napkins, and basic silverware

| Location                     | Maximum Seating Capacity                                                                                                                               | Seating Times |
|------------------------------|--------------------------------------------------------------------------------------------------------------------------------------------------------|---------------|
| Sunrise Terrace (Ocean View) | 60 (buffet or family style)                                                                                                                            | 6:00pm        |
| Sunset Terrace (Theater)     | 100 (buffet or family style)                                                                                                                           | 6:00pm        |
| Ballroom                     | Plated or Buffet<br>80 plated (without dance floor)<br>60 buffet (without dance floor)<br>60 plated (with dance floor)<br>40 buffet (with dance floor) | 6:00pm        |
| Sky Terrace**                | 80 min - 100 max (plated, buffet or family style)                                                                                                      | 7:00pm        |

# SUNSET TERRACE (THEATER) Private Reception | Maximum capacity: 100

Décor and structures can be added at an additional cost | Buffet or family style

SKY TERRACE/LEVEL 18 Private Reception | Maximum capacity: 100 Décor and structures can be added at an additional cost | Plated, buffet or family style

#### BALLROOM

Private Locations | Maximum capacity: (without dance floor) 80 plated - 60 buffet | (with dance floor) 60 plated - 40 buffet