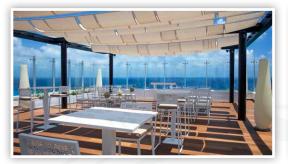

#### SKY TERRACE

Ceremony | Maximum capacity: 100 | Décor and structures can be added at an additional cost

#### SKY TERRACE/LEVEL 18 Cocktail | Maximum capacity: 100 | Décor and structures can be added at an additional cost