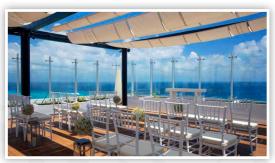

#### SKY TERRACE

Ceremony | Maximum capacity: 100 | Décor and structures can be added at an additional cost

# SUNSET TERRACE (THEATER) Private Reception | Maximum capacity: 100

Décor and structures can be added at an additional cost | Buffet or family style

SKY TERRACE/LEVEL 18 Private Reception | Maximum capacity: 100 Décor and structures can be added at an additional cost | Plated, buffet or family style