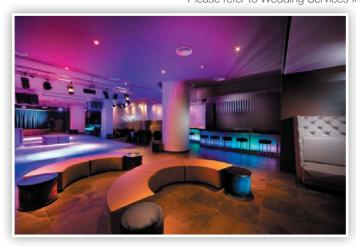

### **Private after-party location and capacities**

| Location                     | Maximum Seating Capacity | Seating Times  |
|------------------------------|--------------------------|----------------|
| Disco at Royalton Punta Cana | 350                      | Before 10:00pm |

\*This does not include a dance area

\*Not to scale

Disco After-Party | Maximum capacity: 350 Please refer to Wedding Services for pricing and package information

OCT2019