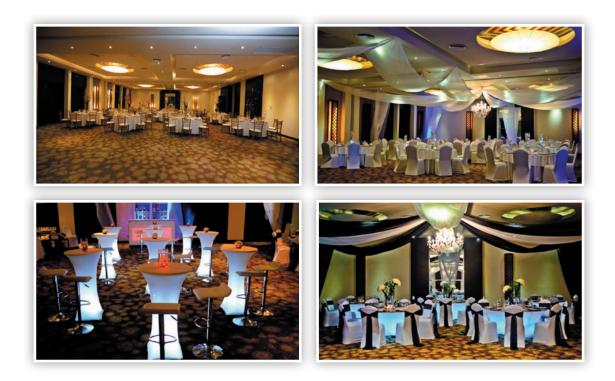

### **Ballroom**

Private Reception | Maximum capacity (includes all 3 rooms): 150\*

Room 1 Banquet: 50\*

Room 2 Banquet: 50\* Room 3 Banquet: 50\*

Includes tables with white linens & white covered chairs | Décor can be added at an additional cost

Banquet seating of up to 150\* people

| Room 1          | Room 2          | Room 3          |
|-----------------|-----------------|-----------------|
| Banquet seating | Banquet seating | Banquet seating |
| of up to        | of up to        | of up to        |
| 50* people      | 50* people      | 50* people      |

\*This does not include a dance area

\*Not to scale

Disco After-Party | Maximum capacity: 350 Please refer to Wedding Services for pricing and package information

OCT2019