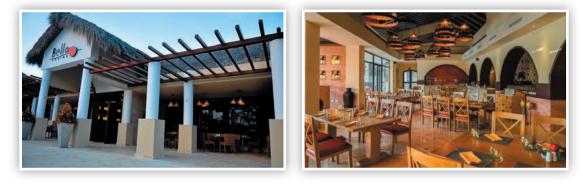

### Mexicana Cantina | Mexican

(Royalton Splash Punta Cana) Semi-Private | Maximum capacity: 20 Existing tables and chairs used Minimal décor can be added at an additional cost

### Selections | Buffet

(Royalton Splash Punta Cana) Semi-Private | Maximum capacity: 60 Existing tables and chairs used Minimal décor can be added at an additional cost

Bella Cucina | Italian (Royalton Splash Punta Cana) Semi-Private Reception | Maximum capacity: 20 Existing tables and chairs used | Minimal décor can be added at an additional cost