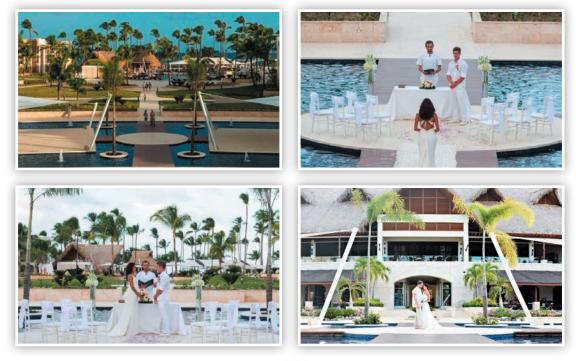

### Private Locations

#### **Diamond Club Beach**

Private Reception | Maximum capacity: 120 | Not available before 7:00pm Includes tables with white linens & white covered chairs | Décor can be added at an additional cost

### Plaza Lobby

Private Reception | Maximum capacity: 100 | Each side can seat up to 50 on each platform Includes tables with white linens & white covered chairs | Décor can be added at an additional cost

Infinity Poolside Terrace Private Reception | Maximum capacity: 100 | Not available before 7:00pm Includes tables with white linens & white covered chairs | Décor can be added at an additional cost

**Eco Garden Gazebo** Private Reception | Maximum capacity: 70 Includes tables with white linens & white covered chairs | Decor can be added at an additional cost | Buffet menu only