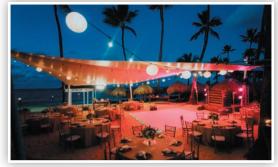

### **Private after-party location and capacities**

| Location                     | Maximum Seating Capacity | Seating Times  |
|------------------------------|--------------------------|----------------|
| Disco at Royalton Punta Cana | 350                      | Before 10:00pm |

\*This does not include a dance area

\*Not to scale

Disco After-Party | Maximum capacity: 350 Please refer to Wedding Services for pricing and package information

OCT2019