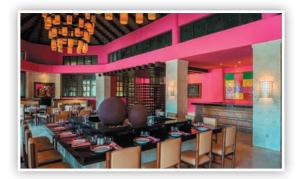

### **Ballroom**

Private Reception | Maximum capacity (includes all 3 rooms): 150\*

Room 1 Banquet: 50\*

Room 2 Banquet: 50\* Room 3 Banquet: 50\*

Includes tables with white linens & white covered chairs | Décor can be added at an additional cost

Banquet seating of up to 150\* people

| Room 1          | Room 2          | Room 3          |
|-----------------|-----------------|-----------------|
| Banquet seating | Banquet seating | Banquet seating |
| of up to        | of up to        | of up to        |
| 50* people      | 50* people      | 50* people      |