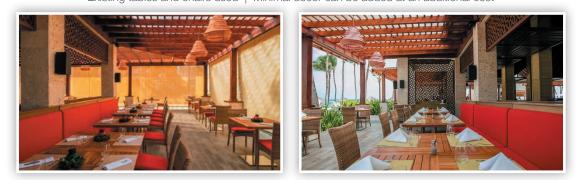

### Mexicana Cantina | Mexican

(Royalton Splash Punta Cana) Semi-Private | Maximum capacity: 20 Existing tables and chairs used Minimal décor can be added at an additional cost

### Selections | Buffet

(Royalton Splash Punta Cana) Semi-Private | Maximum capacity: 60 Existing tables and chairs used Minimal décor can be added at an additional cost

Bella Cucina | Italian (Royalton Splash Punta Cana) Semi-Private Reception | Maximum capacity: 20 Existing tables and chairs used | Minimal décor can be added at an additional cost

Under The Sea | Seafood (Royalton Splash Punta Cana) Semi-Private Reception | Maximum capacity: 20 Existing tables and chairs used | Minimal décor can be added at an additional cost