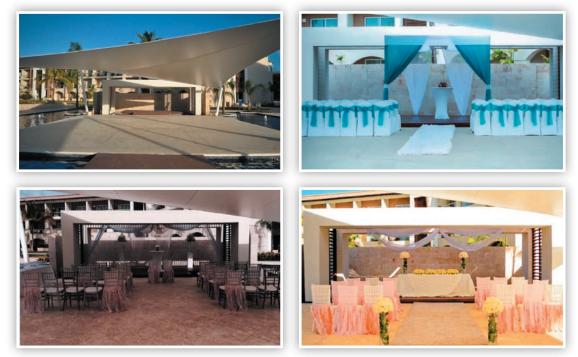

## Ceremony Locations

#### **Beach Gazebo**

Ceremony | Maximum capacity: 100 | Décor and draping can be added at an additional cost

Diamond Club<sup>™</sup> Beach Gazebo Ceremony | Maximum capacity: 60 | Décor and draping can be added at an additional cost

 Eco Garden Gazebo

 Ceremony | Maximum capacity: 70 | Décor and draping can be added at an additional cost

Plaza Lobby Gazebo at Royalton Punta Cana Ceremony | Maximum capacity: 100 | Décor and draping can be added at an additional cost

## Plaza Lobby Circle at Royalton Punta Cana Ceremony | Maximum capacity: 10 | No structure included

## Semi-Private Locations

#### Jade | Asian Semi-Private Reception | Maximum capacity: 16 Existing tables and chairs used | Minimal Decor can be added at an extra cost

Hunter | Steakhouse Semi-Private Reception | Maximum capacity: 30 Existing tables and chairs used | Minimal décor can be added at an additional cost

Grazie Trattoria | Italian Cuisine Semi-Private Reception | Maximum capacity: 50 Existing tables and chairs used | Minimal décor can be added at an additional cost

Gourmet Marché | Buffet Semi-Private Reception | Maximum capacity: 100 Existing tables and chairs used | Minimal décor can be added at an additional cost