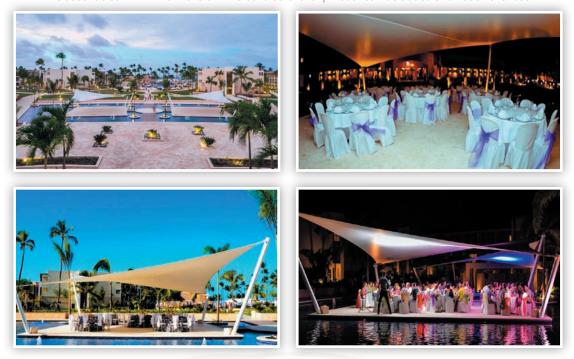

### **Ballroom**

Private Reception | Maximum capacity (includes all 3 rooms): 150\*

Room 1 Banquet: 50\*

Room 2 Banquet: 50\* Room 3 Banquet: 50\*

Includes tables with white linens & white covered chairs | Décor can be added at an additional cost

Banquet seating of up to 150\* people

| Room 1          | Room 2          | Room 3          |
|-----------------|-----------------|-----------------|
| Banquet seating | Banquet seating | Banquet seating |
| of up to        | of up to        | of up to        |
| 50* people      | 50* people      | 50* people      |