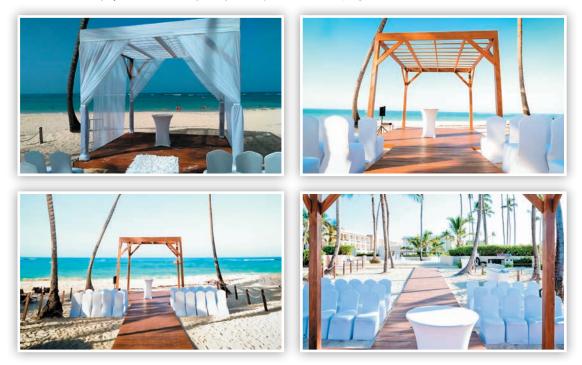

## Ceremony Locations

#### **Beach Gazebo**

Ceremony | Maximum capacity: 100 | Décor and draping can be added at an additional cost

Diamond Club<sup>™</sup> Beach Gazebo Ceremony | Maximum capacity: 60 | Décor and draping can be added at an additional cost

 Eco Garden Gazebo

 Ceremony | Maximum capacity: 70 | Décor and draping can be added at an additional cost

Plaza Lobby Gazebo at Royalton Punta Cana Ceremony | Maximum capacity: 100 | Décor and draping can be added at an additional cost