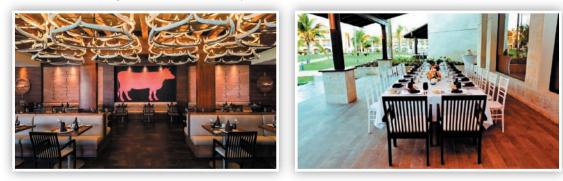

#### Jade | Asian Semi-Private Reception | Maximum capacity: 16 Existing tables and chairs used | Minimal Decor can be added at an extra cost

Hunter | Steakhouse Semi-Private Reception | Maximum capacity: 30 Existing tables and chairs used | Minimal décor can be added at an additional cost

#### **Diamond Club Beach**

Private Reception | Maximum capacity: 120 | Not available before 7:00pm Includes tables with white linens & white covered chairs | Décor can be added at an additional cost

### Plaza Lobby

Private Reception | Maximum capacity: 100 | Each side can seat up to 50 on each platform Includes tables with white linens & white covered chairs | Décor can be added at an additional cost