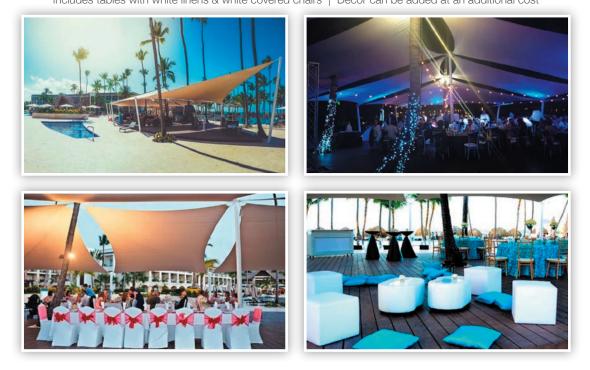

#### **Diamond Club Beach**

Private Reception | Maximum capacity: 120 | Not available before 7:00pm Includes tables with white linens & white covered chairs | Décor can be added at an additional cost

### Plaza Lobby

Private Reception | Maximum capacity: 100 | Each side can seat up to 50 on each platform Includes tables with white linens & white covered chairs | Décor can be added at an additional cost

Infinity Poolside Terrace Private Reception | Maximum capacity: 100 | Not available before 7:00pm Includes tables with white linens & white covered chairs | Décor can be added at an additional cost

**Eco Garden Gazebo** Private Reception | Maximum capacity: 70 Includes tables with white linens & white covered chairs | Decor can be added at an additional cost | Buffet menu only